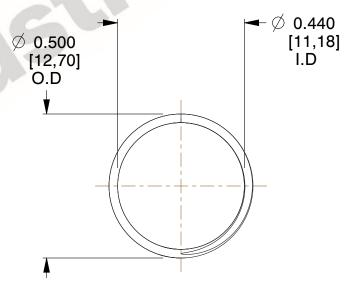

## **NOTES:**

1. Material : Music Wire 2. Finish : Glod Irridite

3. Ends: Closed and Ground

4. Total Coils: 10.000

5. Sugg. Max. Deflection: 0.500 (in)6. Sugg. Max. Load: 2.300 (lbs)

7. All Drawing Dimensions are in Inches [mm]