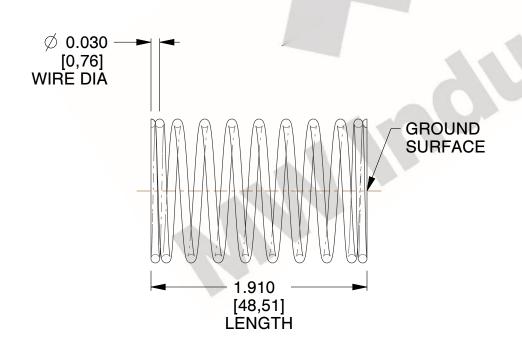

## **NOTES:**

1. Material : Music Wire 2. Finish : Glod Irridite

3. Ends: Closed and Ground

4. Total Coils: 10.000

5. Sugg. Max. Deflection: 0.500 (in)6. Sugg. Max. Load: 2.300 (lbs)

7. All Drawing Dimensions are in Inches [mm]