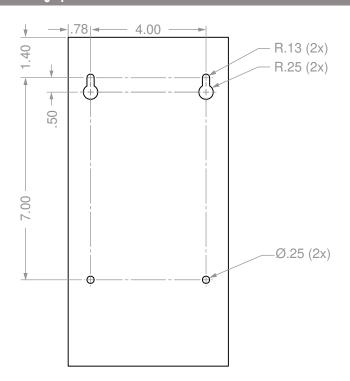

Mask Dispenser - Bulk - Locking (shown below)



#### **Product Description:**

- Glove Box Dispenser Single Locking
- · Holds one box of gloves
- Locking pivot hinge lid
- Keyholes for wall mounting
- Quartz Beige ABS Plastic

#### Primary Area for Product Usage:

• Anywhere gloves are needed

#### Dispenses:

- Box(es) no larger than 5.50"W x 10.50"H x 4.25"D (14.0 cm x 25.4 cm x 9.5 cm)
- Box(es) no smaller than 4.50"W x 8.00"H x 3.00"D (11.4 cm x 22.9 cm x 7.6 cm)

#### Package Specifications:

- Package Quantity: 6 per case
- 21"L x 14"W x 10"H (40.6 cm x 30.5 cm x 30.5 cm)
- 8.0 lbs (4.1 kg) approximated

**Product Specifications** (overall external dimensions):

- 5.93"W x 11.39"H x 4.43"D (15.1 cm x 28.9 cm x 11.3 cm)
- 1.0 lbs (0.5 kg) approximated

#### Mounting Specifications:





## **GL024–0212** Glove Box Dispenser – Single – Locking Installation Instructions/Characteristics & Care

### Installation

Always mount dispensers securely prior to loading with product.



• Mount securely to a wall with screws approved and supplied by building maintenance.

2

#### Parts included:

Dispenser

2x keys

**Tools Required:** 

No tools required to assemble dispenser

Care and Construction ABS Plastic

#### Material Characteristics

Designed for Long-Term, Heavy-Duty Applications

The combination of copolymers (Acrylonitrile, Butadiene, and Styrene) gives ABS an excellent combination of strength, rigidity, and toughness.

ABS is chemical, stress-crack resistant, dimensionally stable, and will hold up to long-term use. It possesses high strength and performance character