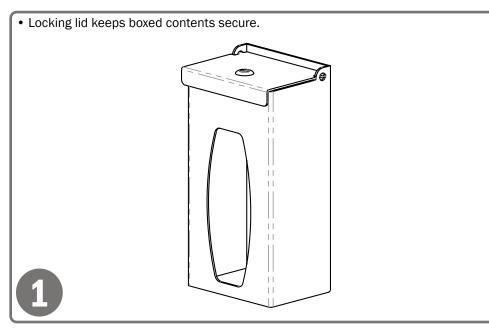

#### **Product Description:**

- Glove Box Dispenser Single Locking
- · Holds one box of gloves
- Locking pivot hinge lid
- Keyholes for wall mounting
- Quartz Beige ABS Plastic

### Installation

Always mount dispensers securely prior to loading with product.

• Mount securely to a wall with screws approved and supplied by building maintenance.

2