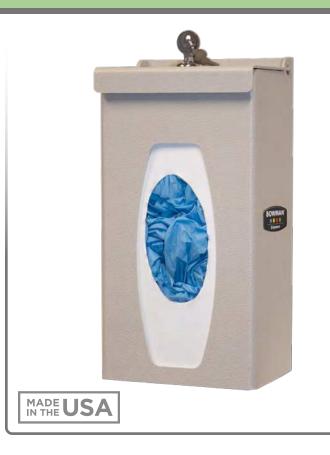

# **GL024–0212** Glove Box Dispenser – Single – Locking

#### **Product Description:**

- Glove Box Dispenser Single Locking
- · Holds one box of gloves
- Locking pivot hinge lid
- Keyholes for wall mounting
- Quartz Beige ABS Plastic

#### Primary Area for Product Usage:

• Anywhere gloves are needed

#### Dispenses:

- Box(es) no larger than 5.50"W x 10.50"H x 4.25"D (14.0 cm x 25.4 cm x 9.5 cm)
- Box(es) no smaller than 4.50"W x 8.00"H x 3.00"D (11.4 cm x 22.9 cm x 7.6 cm)