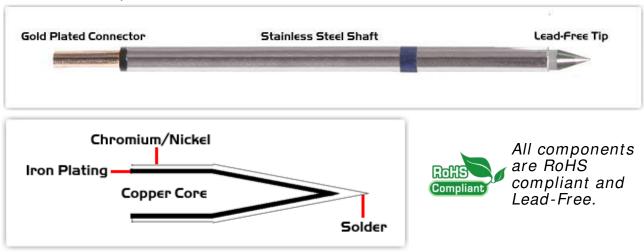

## Material Composition

<sup>1</sup> Easy Braid Co. tip cartridges will typically idle within a temperature range of +/-1.1°C. However, there is variation in idle temperature across tip geometries within an individual temperature series. Easy Braid Co. offers a wide variety of tip geometries from 0.25mm fine point tip to 5mm chisel. The length and geometry of a tip will have an influence on the tip idle temperature. To accurately measure idle temperature it will depend greatly on the measurement method, technique and equipment used. Two different methods or the use of alternative equipment will produce different test results.