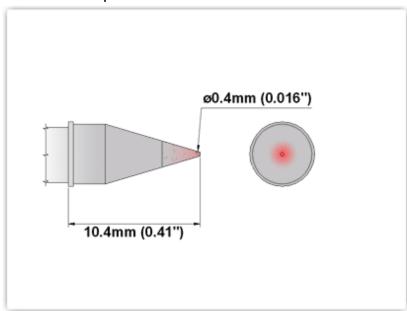

## **Technical Specifications**

EP60C004

Conical 0.40mm (0.016")

Tip Style: Conical

Tip Width: 0.40mm (0.016")
Tip Length: 10.40mm (0.41")

60 Type Cartridge<sup>1</sup>: 325°C - 358°C

RoHS Compliant<sup>2</sup> / Lead Free: YES