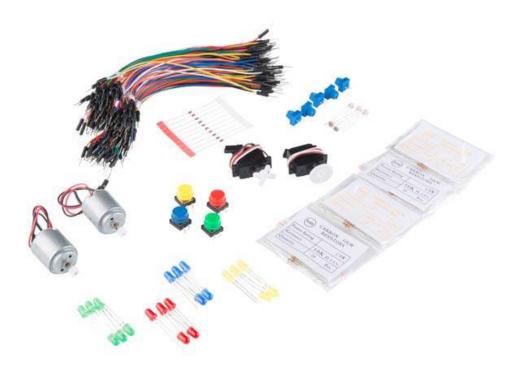

## Kit Includes:

- 5x Mini Photocell
- 5x 10k Trimpot
- 2x Gear Hobby Motor
- 2x Generic Servo (Sub-Micro Size)
- 2x Bag of 25 10kOhm Resistor
- 2x Bag of 25 330Ohm Resistor
- 5x 30 Pack of Jumper Wires
- 10x 1N4148 Diode
- 1x Assorted LED (20 Pack) (5 Red, 5 Blue, 5 Yellow, 5 Green)
- 1x Simon Buttons (4 Pack) (1 Red, 1 Blue, 1 Yellow, 1 Green)