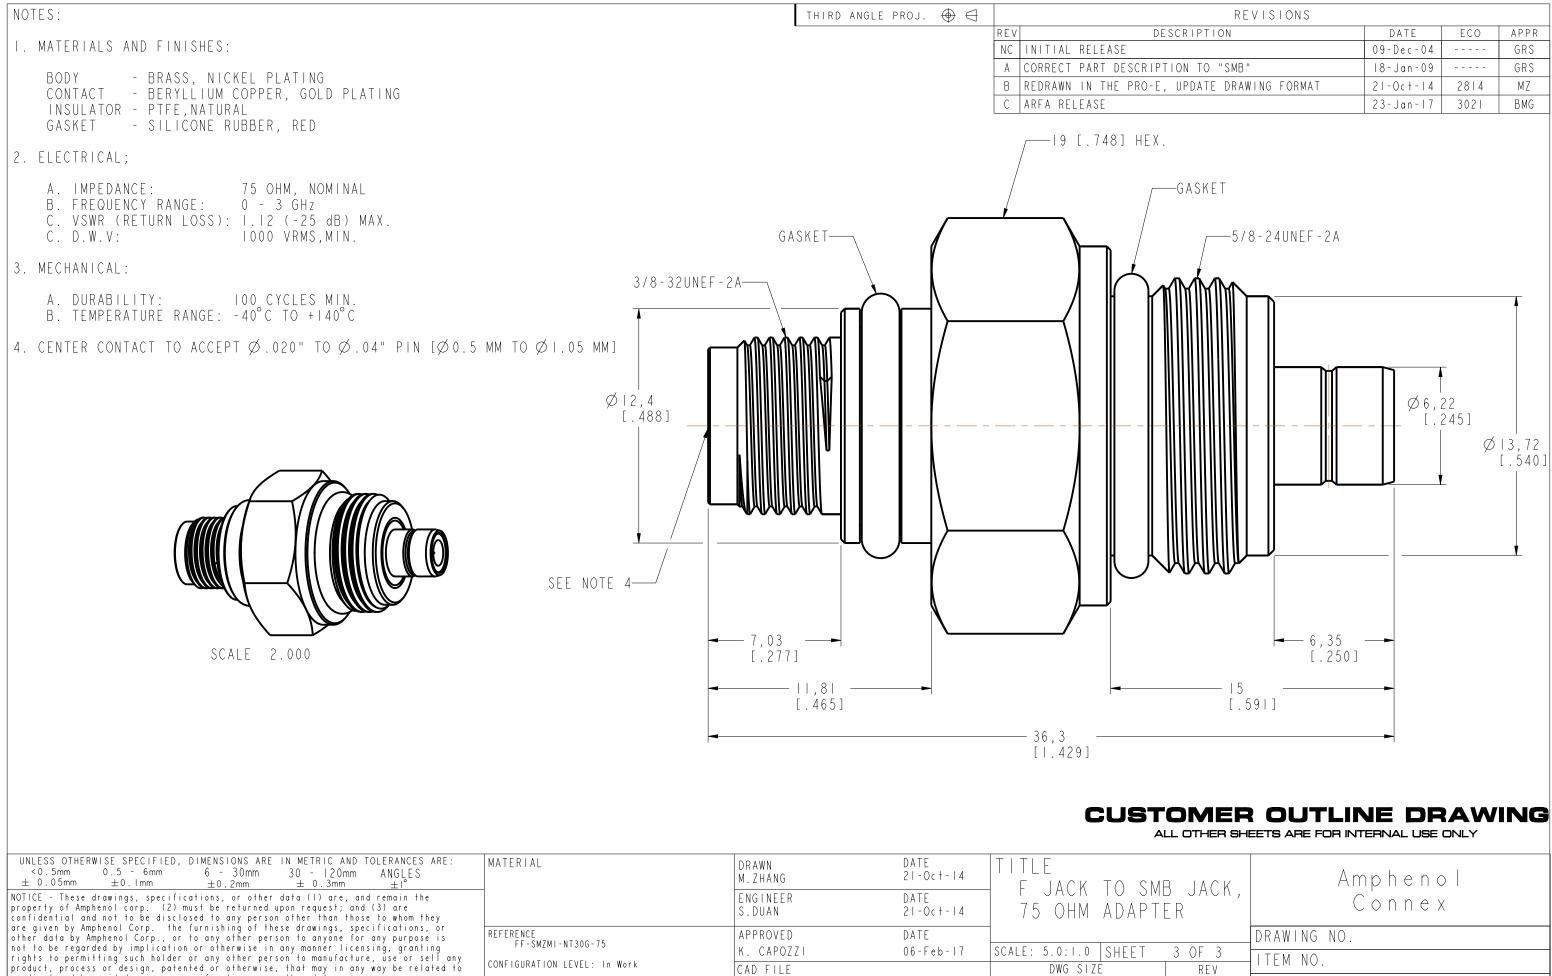

PART NO.

242215

| UNLESS OTHERWISE SPECIFIED, DIMENSIONS ARE IN METRIC AND TOLERANCES ARE:<br><0.5mm 0.5 - 6mm 6 - 30mm 30 - 120mm ANGLES<br>$\pm$ 0.05mm $\pm$ 0.1mm $\pm$ 0.2mm $\pm$ 0.3mm $\pm$ 1°                                                                                                                                                                                                                                                                                                                                                                                                                                                                                                                                                                          | MATERIAL                                                       | DRAWN<br>M. ZHANG      | DATE<br>2   - Oc † -   4 | TITLE<br>F JACK TO SM | R   |
|---------------------------------------------------------------------------------------------------------------------------------------------------------------------------------------------------------------------------------------------------------------------------------------------------------------------------------------------------------------------------------------------------------------------------------------------------------------------------------------------------------------------------------------------------------------------------------------------------------------------------------------------------------------------------------------------------------------------------------------------------------------|----------------------------------------------------------------|------------------------|--------------------------|-----------------------|-----|
| NOTICE - These drawings, specifications, or other data (1) are, and remain the<br>property of Amphenol corp. (2) must be returned upon request; and (3) are<br>confidential and not to be disclosed to any person other than those to whom they<br>are given by Amphenol Corp. the furnishing of these drawings, specifications, or<br>other data by Amphenol Corp., or to any other person to anyone for any purpose is<br>not to be regarded by implication or otherwise in any manner licensing, granting<br>rights to permitting such holder or any other person to manufacture, use or sell any<br>product, process or design, patented or otherwise, that may in any way be related to<br>or disclosed by said drawings, specifications, or other data. |                                                                | ENGINEER<br>S.DUAN     | DATE<br>2   - Oc + -   4 | 75 OHM ADAPT          |     |
|                                                                                                                                                                                                                                                                                                                                                                                                                                                                                                                                                                                                                                                                                                                                                               | REFERENCE<br>FF-SMZMI-NT30G-75<br>CONFIGURATION LEVEL: In Work | APPROVED<br>K. CAPOZZI | DATE<br>06 - Feb - 17    | SCALE: 5.0:1.0 SHEET  | 3 ( |
|                                                                                                                                                                                                                                                                                                                                                                                                                                                                                                                                                                                                                                                                                                                                                               |                                                                | CAD FILE               |                          | DWG SIZE              |     |
|                                                                                                                                                                                                                                                                                                                                                                                                                                                                                                                                                                                                                                                                                                                                                               | FINISH                                                         |                        |                          | U U                   |     |