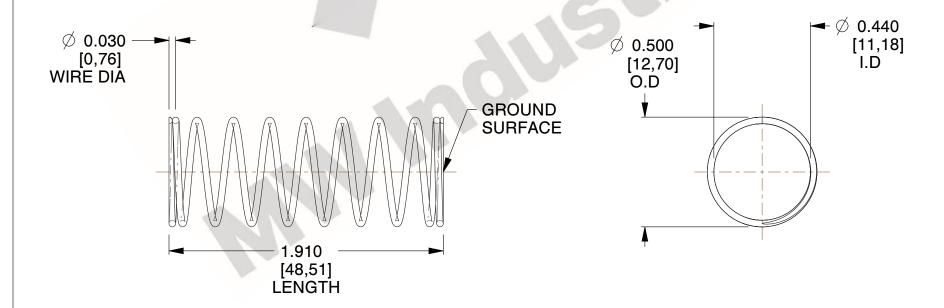

## **NOTES:**

1. Material: Music Wire 2. Finish: Glod Irridite

3. Ends: Closed and Ground

4. Total Coils: 10.000

5. Sugg. Max. Deflection: 0.640 (in) 6. Sugg. Max. Load : 2.300 (lbs)

7. All Drawing Dimensions are in Inches [mm]

SCALE

2.286

11772

COMPONENT

**COMPRESSION SPRINGS** 

UNIT

**SPRINGS** 

INCH [mm]