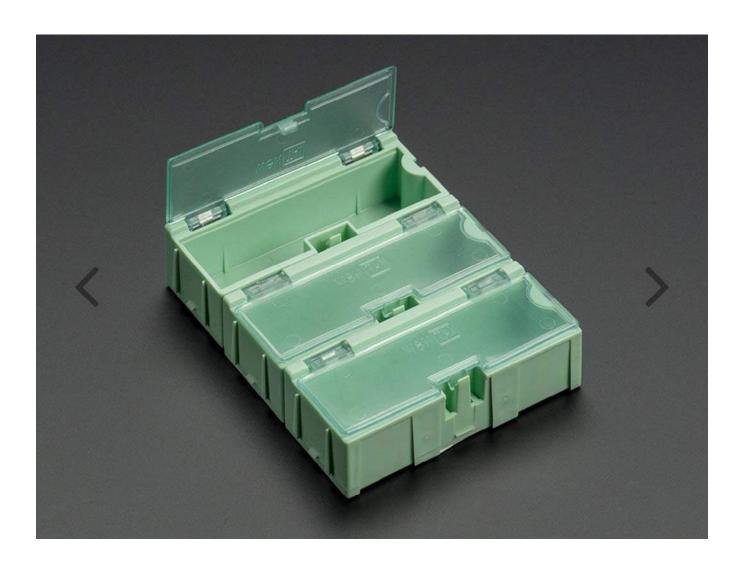

## Small Modular Snap Boxes – SMD component storage – 3 pack – Green

PRODUCT ID: 432

DESCRIPTION -

For storing small parts (especially SMT/SMD components), these little modular boxes are ideal. They have individual clear pop-open covers so you can keep only the ones you want open – less risk of mixing up parts or having a spill. The brilliance of these boxes is that they also snap together, in any configuration you want. You can mix all the sizes to make the ideal box for your needs, and add on more containers as necessary. There's a leaf-spring hinged top that will last much longer than an all-plastic molded top.

These tiny boxes are 76mm wide, 32mm long and 22mm tall on the outside and are ideal for small parts, components, or beads (or really anything!) This particular box set is made of green plastic and is 'equivalent' to three 'tiny' boxes side by side.

Comes in a set of 3 snap boxes, you can pull these apart or reconfigure them however you like