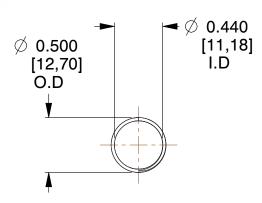

## **NOTES:**

1. Material : Spring Steel

2. Finish: Glod Irridite

3. Ends: Closed and Ground

4. Total Coils: 10.000

5. Sugg. Max. Deflection : 2.500 (in)6. Sugg. Max. Load : 2.300 (lbs)

7. All Drawing Dimensions are in Inches [mm]