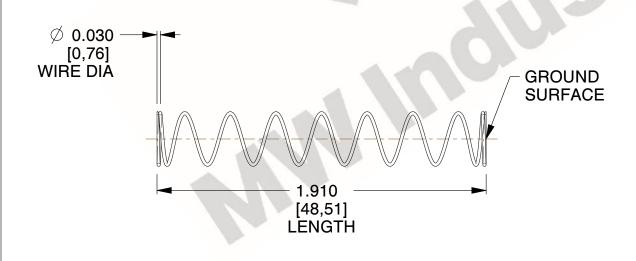

## **NOTES:**

1. Material : Spring Steel

2. Finish: Glod Irridite

3. Ends: Closed and Ground

4. Total Coils: 10.000

5. Sugg. Max. Deflection : 2.500 (in)6. Sugg. Max. Load : 2.300 (lbs)

7. All Drawing Dimensions are in Inches [mm]