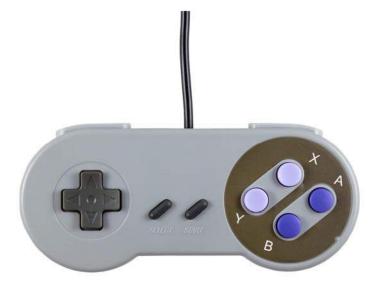

## Raspberry Pi Compatible SNES Controller

Gaming on the Raspberry Pi has never felt so nostalgic! Go retro with this wired, USB game controller in the classic "SNES" design.

This is not an official Nintendo product, but a 3rd party USB type replica of the Super Nintendo/Famicom unit produced in the early 90's!.

## **Features**

- USB Connector
- D-Pad
- Buttons: Start, Select, X, Y, A, B, R, L
- Cable Length: 1.4m
- Compatible with Raspberry Pi, Windows, Linux, MacOS & Android