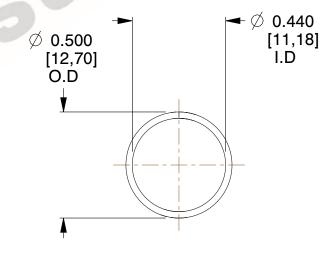

## **NOTES:**

1. Material: Stainless Steel

2. Finish: Glod Irridite

3. Ends: Closed

4. Total Coils: 10.000

5. Sugg. Max. Deflection: 0.620 (in) 6. Sugg. Max. Load: 2.300 (lbs)

7. All Drawing Dimensions are in Inches [mm]

SCALE

2.210

11772

COMPONENT

**COMPRESSION SPRINGS** 

UNIT

**SPRINGS** 

INCH [mm]