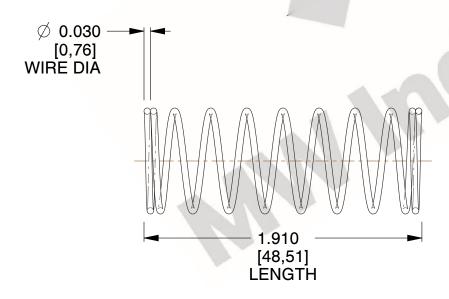

## **NOTES:**

1. Material: Stainless Steel

2. Finish: Glod Irridite

3. Ends: Closed

4. Total Coils: 10.000

5. Sugg. Max. Deflection: 0.620 (in) 6. Sugg. Max. Load: 2.300 (lbs)

7. All Drawing Dimensions are in Inches [mm]

SCALE

2.210

11772

COMPONENT

**COMPRESSION SPRINGS** 

UNIT

**SPRINGS** 

INCH [mm]