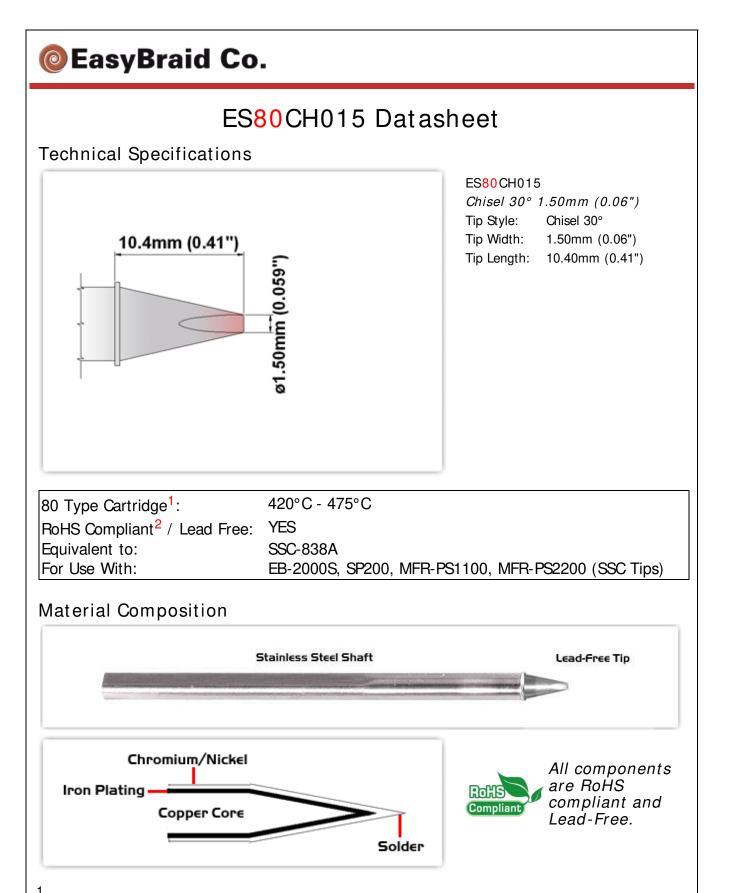

<sup>1</sup> Easy Braid Co. tip cartridges will typically idle within a temperature range of +/-1.1°C. However, there is variation in idle temperature across tip geometries within an individual temperature series. Easy Braid Co. offers a wide variety of tip geometries from 0.25mm fine point tip to 5mm chisel. The length and geometry of a tip will have an influence on the tip idle temperature. To accurately measure idle temperature it will depend greatly on the measurement method,

technique and equipment used. Two different methods or the use of alternative equipment will produce different test results.

2 Please refer to <u>http://www.rohs.gov.uk</u> for details on RoHS Compliance.

Copyright © 2010-2012 Easy Braid Co. All Rights Reserved