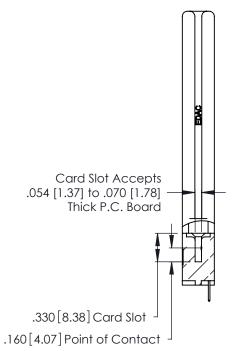

THIS IS A C.A.D. GENERATED DRAWING DO NOT MAKE MANUAL REVISIONS TO MASTER.

ISSUE NUMBER 1

ORIGINAL

| 346/396 SERIES CARD EDGE CONNECTO | R |
|-----------------------------------|---|
| PART NUMBER: 396-007-520-658      |   |

**EDAC INC** TORONTO, ONTARIO CANADA

THESE DRAWINGS AND SPECIFICATIONS ARE THE PROPERTY OF EDAC INC.,AND SHALL NOT BE REPRODUCED, OR COPIED OR USED AS THE BASIS FOR THE MANUFACTURE OR SALE OF APPARATUS WITHOUT WRITTEN PERMISSION.

| ACAD REFERENCE NO. | 346-ENG-MASTER   |
|--------------------|------------------|
| DRAWN: J.LEE       | DATE: APR. 22/09 |
| CHECKED:           | DATE:            |
| SCALE: N.T.S       | SHEET 1 OF 2     |
| DRAWING NUMBER     | ISSUE            |
| 346-ENG-MASTER     | 1                |