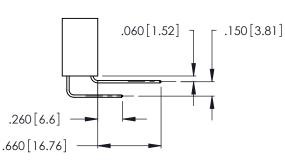

THIS IS A C.A.D. GENERATED DRAWING DO NOT MAKE MANUAL REVISIONS TO MASTER.

Contact Code 556

ISSUE NUMBER

(1)

ORIGINAL

.165 [4.19]

.060 [1.52]

**Contact Code 555** 

.200 [5.08]

.045(1.14) to .060(1.52) Between Tails .125(3.18) to .210(5.33) **Outside Tails** 

.375 [9.54]

**Contact Code 558** 

.210[5.33] -

.660 [16.76]

**Contact Code 559** 

**Contact Code 560** 

INSULATOR MATERIAL: THERMOPLASTIC POLYESTER, UL 94V-0 CONTACT MATERIAL; COPPER, NICKEL, TIN ALLOY CA-725 CONTACT PLATING: GOLD ON THE MATING AREA, TIN-LEAD ON THE CONTACT TAILS, NICKEL UNDERPLATE

346/396 SERIES CARD EDGE CONNECTOR CONTACT CODE 555,556,558,559,560 DIMENSIONS