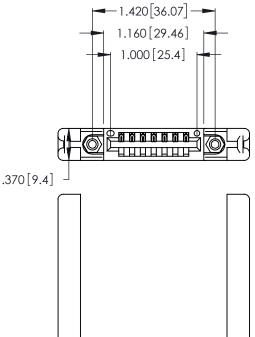

THIS IS A C.A.D. GENERATED DRAWING DO NOT MAKE MANUAL REVISIONS TO MASTER.

ISSUE NUMBER 1

ORIGINAL

| 346/396 SERIES CARD EDGE CONNECTO | R |
|-----------------------------------|---|
| PART NUMBER: 396-007-520-658      |   |

**EDAC INC** TORONTO, ONTARIO CANADA

THESE DRAWINGS AND SPECIFICATIONS ARE THE PROPERTY OF EDAC INC.,AND SHALL NOT BE REPRODUCED, OR COPIED OR USED AS THE BASIS FOR THE MANUFACTURE OR SALE OF APPARATUS WITHOUT WRITTEN PERMISSION.

| ACAD REFERENCE NO. | 346-ENG-MASTER   |
|--------------------|------------------|
| DRAWN: J.LEE       | DATE: APR. 22/09 |
| CHECKED:           | DATE:            |
| SCALE: N.T.S       | SHEET 1 OF 2     |
| DRAWING NUMBER     | ISSUE            |
| 346-ENG-MASTER     | 1                |