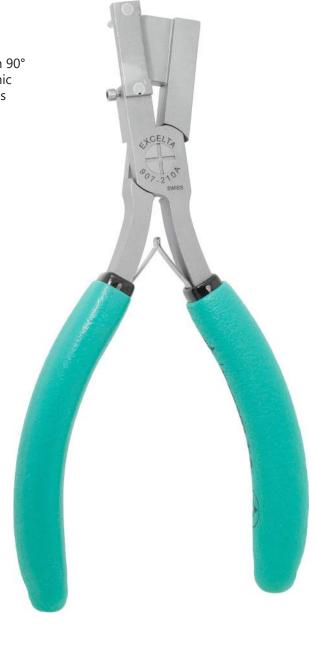

## **TECHNICAL DATA SHEET**

Part#: 907-210A

Pliers - Transistor Forming - For TO-247 - Adjustable Designed to form 90 bend in TO247 size components.

The 907-210A 5.5" 90 forming tool is adjustable and designed to form 90° bend in TO247 size components. It features soft cushioned ergonomic Anti-Static grips (10<sup>10</sup> ohms/sq surface resistivity) with dual leaf springs for smooth action.

Surface Resistivity
Shape
Type of Cut
10<sup>10</sup> ohms/sq
Straight
n/a

• Cutting Capacity n/a

Blade AngleBlade Length

• Body Width 0.43" (10.75mm)

• Body Height

• OAL 5.5" (137.5mm)

• Weight (OZ) 8.6

UPC 662847011542
Schedule B 8203.20.60.30
ECCN EAR99