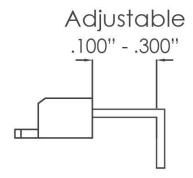

## **TECHNICAL DATA SHEET**

Part#: 907-210A

Pliers - Transistor Forming - For TO-247 - Adjustable Designed to form 90 bend in TO247 size components.

The 907-210A 5.5" 90 forming tool is adjustable and designed to form 90° bend in TO247 size components. It features soft cushioned ergonomic Anti-Static grips (10<sup>10</sup> ohms/sq surface resistivity) with dual leaf springs for smooth action.