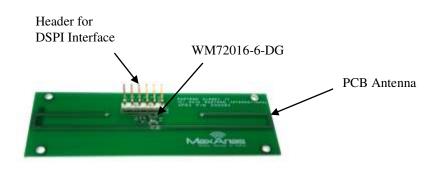

#### **Evaluation Board Features**

- Provides Access to the DSPI Interface via an Easy to Use Pin Header
- Allows the WM72016 to be Powered Either from the RF Energy or the DSPI Interface
- Antenna Tuned to 915MHz
- PCB Antenna for Low Cost

### DESCRIPTION