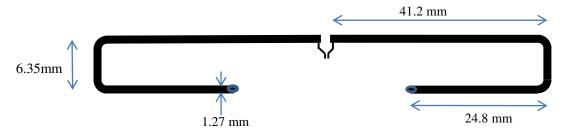

ther from the RF Energy or the DSPI Interface
- Antenna Tuned to 915MHz
- PCB Antenna for Low Cost

## **ORDERING INFORMATION**

| Product                    | Description                                                           |
|----------------------------|-----------------------------------------------------------------------|
| WM72016-6-EVAL-915-<br>ANT | Evaluation board for the<br>WM72016-6-DG with a<br>915MHz PCB antenna |

### DESCRIPTION



# **MECHANICAL DRAWINGS**



This is a product that has fixed target specifications but are subject to change pending characterization results.

Ramtron International Corporation 1850 Ramtron Drive, Colorado Springs, CO 80921 (800) 545-FRAM, (719) 481-7000 http://www.ramtron.com

#### **PCB ANTENNA DETAILS**

Dimensions are in millimeters



# **REVISION HISTORY**

| Revision | Date       | Summary         |
|----------|------------|-----------------|
| 0.1      | 10/14/2011 | Initial release |