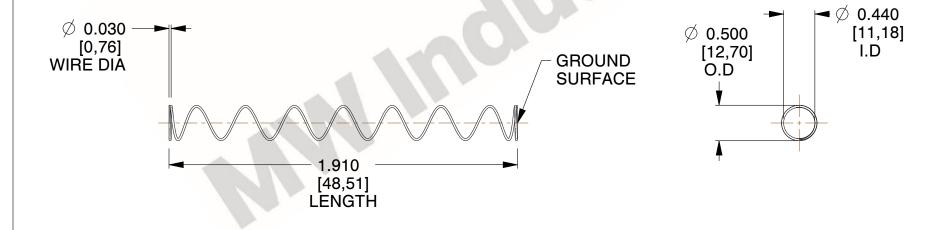

## **NOTES:**

1. Material : Spring Steel

2. Finish: Glod Irridite

3. Ends: Closed and Ground

4. Total Coils: 10.000

5. Sugg. Max. Deflection: 2.600 (in) 6. Sugg. Max. Load: 2.300 (lbs)

7. All Drawing Dimensions are in Inches [mm]