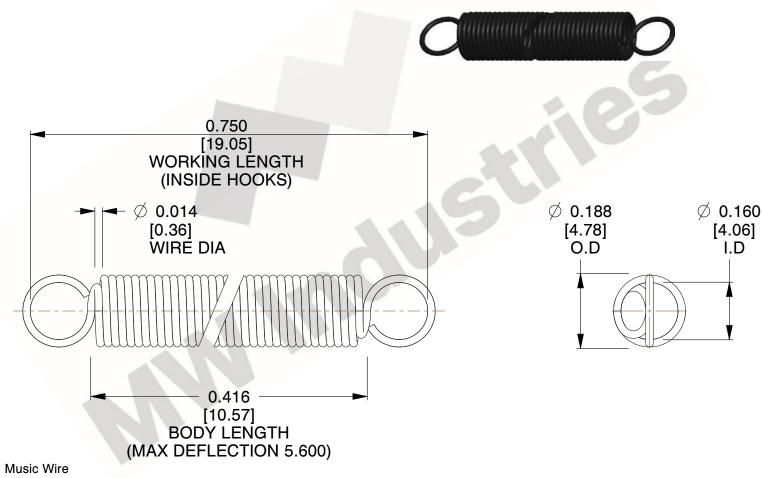

NOTES:

1. Material: Music Wire

2. Finish:

3. Sugg Max. Load: 0.550 (lbs) 4. Sugg Max. Deflection: 5.600 (in)

5. All Drawing Dimensions are in Inches [mm]

6. Coil Count

are provided for reference and evaluation purposes only, and is subject to change without notice. MW Industries makes no representations, warranties or guarantees as to the appropriateness, accuracy, completeness, or suitability for any purpose, of the file, information or specifications. You are solely responsible for the use of the file, information or specifications.

SCALE 3.000 COMPONENT **SPRINGS** UNIT **ZZ3-11** INCH [mm] SHEET **EXTENSION SPRINGS** 1 of 1