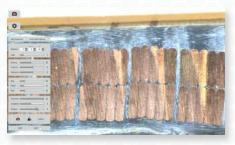

**Excellent Color Reproduction** 

USB Mode- Advanced Imaging/ Measurement Software Included

HDMI Mode: Image/Video Capture, On-Screen Tools (No PC required)

| Mighty Cam ES 7x-70x w/ Macro Lens & Post Stand |                                                                                                                                                                                                                   |                       |
|-------------------------------------------------|-------------------------------------------------------------------------------------------------------------------------------------------------------------------------------------------------------------------|-----------------------|
| Item #                                          | 258-207-570-ES                                                                                                                                                                                                    |                       |
| Magnification                                   | 7x-70x                                                                                                                                                                                                            |                       |
| Working<br>Distance                             | 6"                                                                                                                                                                                                                |                       |
| Interface                                       | USB 2.0 & HDMI                                                                                                                                                                                                    |                       |
| Resolution                                      | 2MP 2592 (H) x 1944 (V)                                                                                                                                                                                           |                       |
| Frame Rate                                      | USB 2.0<br>@ 15FPS                                                                                                                                                                                                | HDMI<br>@ 15FPS       |
| Software                                        | USB 2.0<br>Mosaic V2                                                                                                                                                                                              | HDMI<br>Cloud 1.0 ver |
| Package<br>Contents                             | Mighty Cam ES (26100-259)     Standard Stand 25mm (26800B-570)     Computar Macro Lens (26700-181)     Focus Mount with LED Ring Light (26200B-207)     22" HD Monitor (26700-406)     Lens Adapter (26700-181AP) |                       |