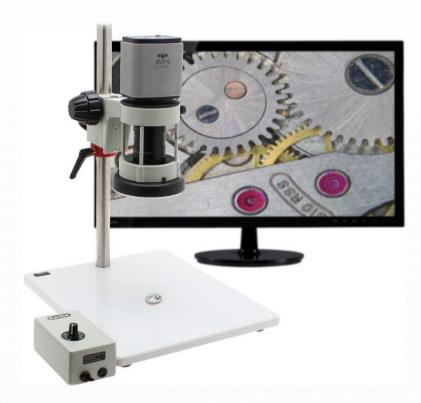

## **Mighty Cam ES**

[7x-70x] w/ Macro Lens & Post Stand

High Definition 1080p inspection system with a 22" monitor offering superb image quality. **Provides a magnification range of 7x to 70x with a 6" working distance.** You can operate this system with or without a PC. Without a PC, the camera connects directly to the included HDMI monitor. View and record images using the included on screen tools. Images & videos can be saved to the included SD card. Connect the camera to a PC to utilize more advanced features in the included software. The LED Ring Light is built into the focus mount to ensure that it is secure and won't come loose

## **Features**

- Camera features HDMI and USB outputs
- Inspect directly on an HD monitor or from a computer
- Advanced imaging/measurement software included
- 7x 70x Magnification at a 6 inch working distance
- Includes Aven's Focus mount with built-in LED ring light
- LED Ring Light is built into the focus mount to ensure that it is secure and will not come loose

Mighty Cam
ES

HDMI/USB Camera
designed for quick &
accurate inspection

Macro Lens 7x - 70x Magnification at a 6″ working distance Heavy Duty Post Stand

Accommodates a large variety of parts Focus Mount
w/ Built in LED
Ring Light
Ensures ring light
is secure and won't
come loose