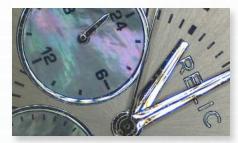

**Excellent Color Reproduction** 

USB Mode- Advanced Imaging/ Measurement Software Included

HDMI Mode: Image/Video Capture, On-Screen Tools (No PC required)

| Mighty Cam ES 7x-70x w/ Macro Lens & Post Stand |                                                                                                                                                                                                                   |                       |
|-------------------------------------------------|-------------------------------------------------------------------------------------------------------------------------------------------------------------------------------------------------------------------|-----------------------|
| Item #                                          | 258-207-570-ES                                                                                                                                                                                                    |                       |
| Magnification                                   | 7x-70x                                                                                                                                                                                                            |                       |
| Working<br>Distance                             | 6"                                                                                                                                                                                                                |                       |
| Interface                                       | USB 2.0 & HDMI                                                                                                                                                                                                    |                       |
| Resolution                                      | 2MP 2592 (H) x 1944 (V)                                                                                                                                                                                           |                       |
| Frame Rate                                      | USB 2.0<br>@ 15FPS                                                                                                                                                                                                | HDMI<br>@ 15FPS       |
| Software                                        | USB 2.0<br>Mosaic V2                                                                                                                                                                                              | HDMI<br>Cloud 1.0 ver |
| Package<br>Contents                             | Mighty Cam ES (26100-259)     Standard Stand 25mm (26800B-570)     Computar Macro Lens (26700-181)     Focus Mount with LED Ring Light (26200B-207)     22" HD Monitor (26700-406)     Lens Adapter (26700-181AP) |                       |