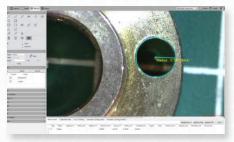

**Excellent Color Reproduction** 

USB Mode- Advanced Imaging/ Measurement Software Included

HDMI Mode: Image/Video Capture, On-Screen Tools (No PC required)

| Mighty Cam ES 7x-70x w/ Macro Lens & Post Stand |                                                                                                                                                                                                                   |                       |
|-------------------------------------------------|-------------------------------------------------------------------------------------------------------------------------------------------------------------------------------------------------------------------|-----------------------|
| Item #                                          | 258-207-570-ES                                                                                                                                                                                                    |                       |
| Magnification                                   | 7x-70x                                                                                                                                                                                                            |                       |
| Working<br>Distance                             | 6"                                                                                                                                                                                                                |                       |
| Interface                                       | USB 2.0 & HDMI                                                                                                                                                                                                    |                       |
| Resolution                                      | 2MP 2592 (H) x 1944 (V)                                                                                                                                                                                           |                       |
| Frame Rate                                      | USB 2.0<br>@ 15FPS                                                                                                                                                                                                | HDMI<br>@ 15FPS       |
| Software                                        | USB 2.0<br>Mosaic V2                                                                                                                                                                                              | HDMI<br>Cloud 1.0 ver |
| Package<br>Contents                             | Mighty Cam ES (26100-259)     Standard Stand 25mm (26800B-570)     Computar Macro Lens (26700-181)     Focus Mount with LED Ring Light (26200B-207)     22" HD Monitor (26700-406)     Lens Adapter (26700-181AP) |                       |