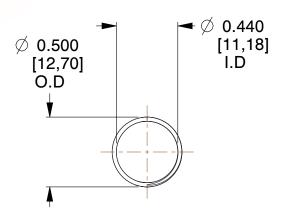

## **NOTES:**

1. Material : Spring Steel

2. Finish: Glod Irridite

3. Ends: Closed and Ground

4. Total Coils: 10.000

Sugg. Max. Deflection: 0.510 (in)
Sugg. Max. Load: 2.300 (lbs)

7. All Drawing Dimensions are in Inches [mm]

1.455

SCALE

11772

COMPONENT

COMPRESSION SPRINGS

UNIT

**SPRINGS** 

INCH [mm]