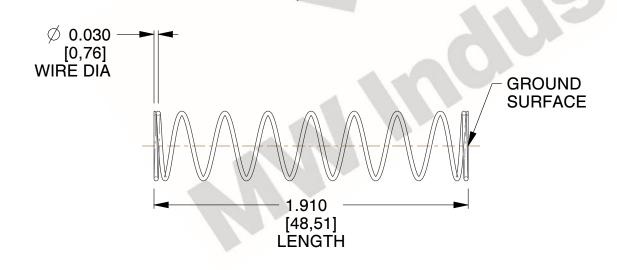

## **NOTES:**

1. Material : Spring Steel

2. Finish: Glod Irridite

3. Ends: Closed and Ground

4. Total Coils: 10.000

Sugg. Max. Deflection: 0.510 (in)
Sugg. Max. Load: 2.300 (lbs)

7. All Drawing Dimensions are in Inches [mm]

1.455

SCALE

11772

COMPONENT

COMPRESSION SPRINGS

UNIT

**SPRINGS** 

INCH [mm]