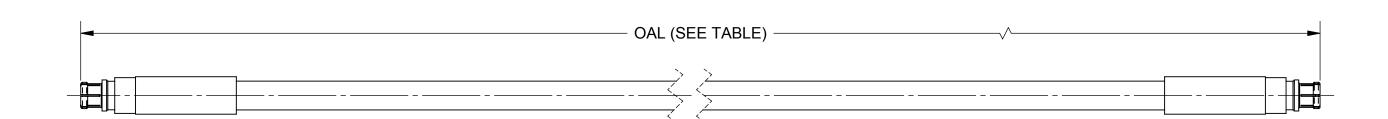

**MATERIAL**:

CONNECTORS: 2X SMPM STRAIGHT FEMALE (3221-40006)

CABLE: T-FLEX 405 (200-70-139)

SHRINK TUBING: M23053/5

PERFORMANCE:

IMPEDANCE: 50 OHMS

FREQ. RANGE: DC TO 40.0 GHz

| SV P/N    | L(OAL)     |
|-----------|------------|
| 7032-7153 | (6.000")   |
| 7032-7154 | (12.000")  |
| 7032-7155 | (24.000")  |
|           | - Amphonol |

APPROVED:

UNLESS OTHERWISE SPECIFIED

GPF 06/05/17

SMPM FEMALE TO SMPM FEMALE FOR .085 CABLE ASSEMBLY

|            | CAGE CODE |             |            |
|------------|-----------|-------------|------------|
| В          | 95077     | 7032-7153-7 | 154-715    |
| SCALE: 1:1 |           |             | SHEET 1 OF |