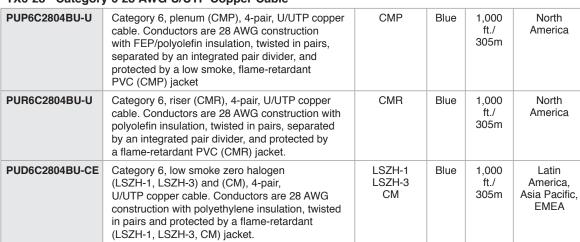

## Category 6 UTP Copper Cabling System Selection Guide

| 1 |
|---|
|   |
|   |

| Part Number*                                               | Part Description m Category 6 U/UTP Copper Cable                                                                                                                                                                                                | Flammability<br>Rating | Color | Length                | Region<br>Availability |
|------------------------------------------------------------|-------------------------------------------------------------------------------------------------------------------------------------------------------------------------------------------------------------------------------------------------|------------------------|-------|-----------------------|------------------------|
| PUP6504BU-UY                                               | Category 6 premium, plenum (CMP), 4-pair, U/UTP copper cable. Conductors are 23 AWG construction with FEP insulation, twisted in pairs, separated by an integrated pair divider and protected by a low smoke, flame-retardant PVC (CMP) jacket. | CMP                    | Blue  | 1,000<br>ft./<br>305m | North<br>America       |
| PUR6504BU-UY                                               | Category 6 premium, riser, (CMR), 4-pair, U/UTP copper cable. Conductors are 23 AWG construction with polyolefin insulation, twisted in pairs, separated by an integrated pair divider and protected by a flame-retardant PVC (CMR) jacket.     | CMR                    | Blue  | 1,000<br>ft./<br>305m | North<br>America       |
| TX6000 <sup>™</sup> Enhanced Category 6 U/UTP Copper Cable |                                                                                                                                                                                                                                                 |                        |       |                       |                        |

| Category 6 enhanced, plenum (CMP), 4-pair U/UTP copper cable. Conductors are 23 AWG construction with FEP/polyolefin insulation, twisted in pairs, separated by an integrated pair divider and protected by a low smoke, flame-retardant PVC (CMP) jacket.       | CMP                                                                                                                                                                                                                                                                                                                                                                                                                                                                                                                                                                                                                                                                                                                                                                                                                                                                                                                                                                                                                                                                                                                                                                                                                                                                                                                                                                                                                                                                                                                                                                                                                                                                                                                                       | Blue                                                                                                                                                                                                                                                                                                                                                                                                                                                                                                                                                                                                                                                                                                                                                                                                                                                                                                                                                                                                                                                                                                                                                                                                                                                                                                                                                                                                                                                                                                                                                                                                                                                                        | 1,000<br>ft./<br>305m                                                                                                                                                                                                                                                                                                                                                                                                                                                                                                                                                                                                                                                                                                                                                                                                                                                                                                                                                                                                                                                                                                                                                                                                                                                                                                                                                                                                                                                                                                                                                                                                                                                                         | North<br>America                                                                                                                                                                                                                                                                                                                                                                                                                                                                                                                                                                                                                                                                                                                                                                                                                                                                                                                                                                                                                                                                                                                                                                                                                                                                                                                                                                                                                                                                                                                                                                                                                                                                                                                                                                                                                                                                                                                                                                 |
|------------------------------------------------------------------------------------------------------------------------------------------------------------------------------------------------------------------------------------------------------------------|-------------------------------------------------------------------------------------------------------------------------------------------------------------------------------------------------------------------------------------------------------------------------------------------------------------------------------------------------------------------------------------------------------------------------------------------------------------------------------------------------------------------------------------------------------------------------------------------------------------------------------------------------------------------------------------------------------------------------------------------------------------------------------------------------------------------------------------------------------------------------------------------------------------------------------------------------------------------------------------------------------------------------------------------------------------------------------------------------------------------------------------------------------------------------------------------------------------------------------------------------------------------------------------------------------------------------------------------------------------------------------------------------------------------------------------------------------------------------------------------------------------------------------------------------------------------------------------------------------------------------------------------------------------------------------------------------------------------------------------------|-----------------------------------------------------------------------------------------------------------------------------------------------------------------------------------------------------------------------------------------------------------------------------------------------------------------------------------------------------------------------------------------------------------------------------------------------------------------------------------------------------------------------------------------------------------------------------------------------------------------------------------------------------------------------------------------------------------------------------------------------------------------------------------------------------------------------------------------------------------------------------------------------------------------------------------------------------------------------------------------------------------------------------------------------------------------------------------------------------------------------------------------------------------------------------------------------------------------------------------------------------------------------------------------------------------------------------------------------------------------------------------------------------------------------------------------------------------------------------------------------------------------------------------------------------------------------------------------------------------------------------------------------------------------------------|-----------------------------------------------------------------------------------------------------------------------------------------------------------------------------------------------------------------------------------------------------------------------------------------------------------------------------------------------------------------------------------------------------------------------------------------------------------------------------------------------------------------------------------------------------------------------------------------------------------------------------------------------------------------------------------------------------------------------------------------------------------------------------------------------------------------------------------------------------------------------------------------------------------------------------------------------------------------------------------------------------------------------------------------------------------------------------------------------------------------------------------------------------------------------------------------------------------------------------------------------------------------------------------------------------------------------------------------------------------------------------------------------------------------------------------------------------------------------------------------------------------------------------------------------------------------------------------------------------------------------------------------------------------------------------------------------|----------------------------------------------------------------------------------------------------------------------------------------------------------------------------------------------------------------------------------------------------------------------------------------------------------------------------------------------------------------------------------------------------------------------------------------------------------------------------------------------------------------------------------------------------------------------------------------------------------------------------------------------------------------------------------------------------------------------------------------------------------------------------------------------------------------------------------------------------------------------------------------------------------------------------------------------------------------------------------------------------------------------------------------------------------------------------------------------------------------------------------------------------------------------------------------------------------------------------------------------------------------------------------------------------------------------------------------------------------------------------------------------------------------------------------------------------------------------------------------------------------------------------------------------------------------------------------------------------------------------------------------------------------------------------------------------------------------------------------------------------------------------------------------------------------------------------------------------------------------------------------------------------------------------------------------------------------------------------------|
| Category 6 enhanced, plenum (CMR), 4-pair U/UTP copper cable. Conductors are 23 AWG construction with FEP/polyolefin insulation, twisted in pairs, separated by an integrated pair divider, and protected by a flame-retardant PVC (CMR) jacket.                 | CMP                                                                                                                                                                                                                                                                                                                                                                                                                                                                                                                                                                                                                                                                                                                                                                                                                                                                                                                                                                                                                                                                                                                                                                                                                                                                                                                                                                                                                                                                                                                                                                                                                                                                                                                                       | Blue                                                                                                                                                                                                                                                                                                                                                                                                                                                                                                                                                                                                                                                                                                                                                                                                                                                                                                                                                                                                                                                                                                                                                                                                                                                                                                                                                                                                                                                                                                                                                                                                                                                                        | 1,000<br>ft./<br>305m                                                                                                                                                                                                                                                                                                                                                                                                                                                                                                                                                                                                                                                                                                                                                                                                                                                                                                                                                                                                                                                                                                                                                                                                                                                                                                                                                                                                                                                                                                                                                                                                                                                                         | North<br>America                                                                                                                                                                                                                                                                                                                                                                                                                                                                                                                                                                                                                                                                                                                                                                                                                                                                                                                                                                                                                                                                                                                                                                                                                                                                                                                                                                                                                                                                                                                                                                                                                                                                                                                                                                                                                                                                                                                                                                 |
| Category 6 enhanced, low smoke zero halogen, (LSZH-1), 4-pair U/UTP copper cable. Conductors are 23 AWG construction with polyethylene insulation, twisted in pairs, separated by an integrated pair divider and protected by a flame-retardant (LSZH-1) jacket. | LSZH-1                                                                                                                                                                                                                                                                                                                                                                                                                                                                                                                                                                                                                                                                                                                                                                                                                                                                                                                                                                                                                                                                                                                                                                                                                                                                                                                                                                                                                                                                                                                                                                                                                                                                                                                                    | White                                                                                                                                                                                                                                                                                                                                                                                                                                                                                                                                                                                                                                                                                                                                                                                                                                                                                                                                                                                                                                                                                                                                                                                                                                                                                                                                                                                                                                                                                                                                                                                                                                                                       | 1,000<br>ft./<br>305m                                                                                                                                                                                                                                                                                                                                                                                                                                                                                                                                                                                                                                                                                                                                                                                                                                                                                                                                                                                                                                                                                                                                                                                                                                                                                                                                                                                                                                                                                                                                                                                                                                                                         | Latin<br>America,<br>Asia Pacific                                                                                                                                                                                                                                                                                                                                                                                                                                                                                                                                                                                                                                                                                                                                                                                                                                                                                                                                                                                                                                                                                                                                                                                                                                                                                                                                                                                                                                                                                                                                                                                                                                                                                                                                                                                                                                                                                                                                                |
| Category 6 enhanced, low smoke zero halogen (LSZH-1) 4-pait copper cable. Conductors are 23 AWG construction with polyethylene insulation, twisted in pairs, separated by an integrated pair divider and protected by a flame-retardant (LSZH-1) jacket.         | LSZH-1                                                                                                                                                                                                                                                                                                                                                                                                                                                                                                                                                                                                                                                                                                                                                                                                                                                                                                                                                                                                                                                                                                                                                                                                                                                                                                                                                                                                                                                                                                                                                                                                                                                                                                                                    | White                                                                                                                                                                                                                                                                                                                                                                                                                                                                                                                                                                                                                                                                                                                                                                                                                                                                                                                                                                                                                                                                                                                                                                                                                                                                                                                                                                                                                                                                                                                                                                                                                                                                       | 1,000<br>ft./<br>305m                                                                                                                                                                                                                                                                                                                                                                                                                                                                                                                                                                                                                                                                                                                                                                                                                                                                                                                                                                                                                                                                                                                                                                                                                                                                                                                                                                                                                                                                                                                                                                                                                                                                         | EMEA                                                                                                                                                                                                                                                                                                                                                                                                                                                                                                                                                                                                                                                                                                                                                                                                                                                                                                                                                                                                                                                                                                                                                                                                                                                                                                                                                                                                                                                                                                                                                                                                                                                                                                                                                                                                                                                                                                                                                                             |
| Category 6 enhanced, low smoke zero halogen (LSZH-3), 4-pair U/UTP copper cable. Conductors are 23 AWG construction with polyethylene insulation, twisted in pairs, separated by an integrated pair divider, and protected by a flame-retardant (LSZH-3) jacket. | LSZH-3                                                                                                                                                                                                                                                                                                                                                                                                                                                                                                                                                                                                                                                                                                                                                                                                                                                                                                                                                                                                                                                                                                                                                                                                                                                                                                                                                                                                                                                                                                                                                                                                                                                                                                                                    | White                                                                                                                                                                                                                                                                                                                                                                                                                                                                                                                                                                                                                                                                                                                                                                                                                                                                                                                                                                                                                                                                                                                                                                                                                                                                                                                                                                                                                                                                                                                                                                                                                                                                       | 1,000<br>ft./<br>305m                                                                                                                                                                                                                                                                                                                                                                                                                                                                                                                                                                                                                                                                                                                                                                                                                                                                                                                                                                                                                                                                                                                                                                                                                                                                                                                                                                                                                                                                                                                                                                                                                                                                         | Latin<br>America,<br>Asia Pacific,<br>EMEA                                                                                                                                                                                                                                                                                                                                                                                                                                                                                                                                                                                                                                                                                                                                                                                                                                                                                                                                                                                                                                                                                                                                                                                                                                                                                                                                                                                                                                                                                                                                                                                                                                                                                                                                                                                                                                                                                                                                       |
| Category 6 enhanced, (CM), 4-pair U/UTP copper cable. Conductors are 23 AWG construction with polyolefin insulation, twisted in pairs, separated by an integrated pair divider, and protected by a flame-retardant PVC (CM) jacket.                              | СМ                                                                                                                                                                                                                                                                                                                                                                                                                                                                                                                                                                                                                                                                                                                                                                                                                                                                                                                                                                                                                                                                                                                                                                                                                                                                                                                                                                                                                                                                                                                                                                                                                                                                                                                                        | Blue                                                                                                                                                                                                                                                                                                                                                                                                                                                                                                                                                                                                                                                                                                                                                                                                                                                                                                                                                                                                                                                                                                                                                                                                                                                                                                                                                                                                                                                                                                                                                                                                                                                                        | 1,000<br>ft/<br>305m                                                                                                                                                                                                                                                                                                                                                                                                                                                                                                                                                                                                                                                                                                                                                                                                                                                                                                                                                                                                                                                                                                                                                                                                                                                                                                                                                                                                                                                                                                                                                                                                                                                                          | Latin<br>America,<br>Asia Pacific,<br>EMEA                                                                                                                                                                                                                                                                                                                                                                                                                                                                                                                                                                                                                                                                                                                                                                                                                                                                                                                                                                                                                                                                                                                                                                                                                                                                                                                                                                                                                                                                                                                                                                                                                                                                                                                                                                                                                                                                                                                                       |
| Category 6, riser (CMR), 4-pair, U/UTP copper cable. Conductors are 23 AWG construction with polyolefin insulation, twisted in pairs, separated by an integrated pair divider, and protected by a flame-retardant PVC (CMR) jacket.                              | CMR                                                                                                                                                                                                                                                                                                                                                                                                                                                                                                                                                                                                                                                                                                                                                                                                                                                                                                                                                                                                                                                                                                                                                                                                                                                                                                                                                                                                                                                                                                                                                                                                                                                                                                                                       | Blue                                                                                                                                                                                                                                                                                                                                                                                                                                                                                                                                                                                                                                                                                                                                                                                                                                                                                                                                                                                                                                                                                                                                                                                                                                                                                                                                                                                                                                                                                                                                                                                                                                                                        | 1,000<br>ft. /<br>305m                                                                                                                                                                                                                                                                                                                                                                                                                                                                                                                                                                                                                                                                                                                                                                                                                                                                                                                                                                                                                                                                                                                                                                                                                                                                                                                                                                                                                                                                                                                                                                                                                                                                        | Latin<br>America,<br>Asia Pacific                                                                                                                                                                                                                                                                                                                                                                                                                                                                                                                                                                                                                                                                                                                                                                                                                                                                                                                                                                                                                                                                                                                                                                                                                                                                                                                                                                                                                                                                                                                                                                                                                                                                                                                                                                                                                                                                                                                                                |
|                                                                                                                                                                                                                                                                  | U/UTP copper cable. Conductors are 23 AWG construction with FEP/polyolefin insulation, twisted in pairs, separated by an integrated pair divider and protected by a low smoke, flame-retardant PVC (CMP) jacket.  Category 6 enhanced, plenum (CMR), 4-pair U/UTP copper cable. Conductors are 23 AWG construction with FEP/polyolefin insulation, twisted in pairs, separated by an integrated pair divider, and protected by a flame-retardant PVC (CMR) jacket.  Category 6 enhanced, low smoke zero halogen, (LSZH-1), 4-pair U/UTP copper cable. Conductors are 23 AWG construction with polyethylene insulation, twisted in pairs, separated by an integrated pair divider and protected by a flame-retardant (LSZH-1) jacket.  Category 6 enhanced, low smoke zero halogen (LSZH-1) 4-pait copper cable. Conductors are 23 AWG construction with polyethylene insulation, twisted in pairs, separated by an integrated pair divider and protected by a flame-retardant (LSZH-1) jacket.  Category 6 enhanced, low smoke zero halogen (LSZH-3), 4-pair U/UTP copper cable. Conductors are 23 AWG construction with polyethylene insulation, twisted in pairs, separated by an integrated pair divider, and protected by a flame-retardant (LSZH-3) jacket.  Category 6 enhanced, (CM), 4-pair U/UTP copper cable. Conductors are 23 AWG construction with polyolefin insulation, twisted in pairs, separated by an integrated pair divider, and protected by a flame-retardant PVC (CM) jacket.  Category 6, riser (CMR), 4-pair, U/UTP copper cable. Conductors are 23 AWG construction with polyolefin insulation, twisted in pairs, separated by an integrated pair divider, and protected by a flame-retardant PVC (CM) jacket. | U/UTP copper cable. Conductors are 23 AWG construction with FEP/polyolefin insulation, twisted in pairs, separated by an integrated pair divider and protected by a low smoke, flame-retardant PVC (CMP) jacket.  Category 6 enhanced, plenum (CMR), 4-pair U/UTP copper cable. Conductors are 23 AWG construction with FEP/polyolefin insulation, twisted in pairs, separated by an integrated pair divider, and protected by a flame-retardant PVC (CMR) jacket.  Category 6 enhanced, low smoke zero halogen, (LSZH-1), 4-pair U/UTP copper cable. Conductors are 23 AWG construction with polyethylene insulation, twisted in pairs, separated by an integrated pair divider and protected by a flame-retardant (LSZH-1) jacket.  Category 6 enhanced, low smoke zero halogen (LSZH-1) 4-pait copper cable. Conductors are 23 AWG construction with polyethylene insulation, twisted in pairs, separated by an integrated pair divider and protected by a flame-retardant (LSZH-3), 4-pair U/UTP copper cable. Conductors are 23 AWG construction with polyethylene insulation, twisted in pairs, separated by an integrated pair divider, and protected by a flame-retardant (LSZH-3) jacket.  Category 6 enhanced, (CM), 4-pair U/UTP copper cable. Conductors are 23 AWG construction with polyolefin insulation, twisted in pairs, separated by an integrated pair divider, and protected by a flame-retardant PVC (CM) jacket.  Category 6, riser (CMR), 4-pair, U/UTP copper cable. Conductors are 23 AWG construction with polyolefin insulation, twisted in pairs, separated by an integrated pair divider, and protected by a flame-retardant PVC (CM) jacket. | U/UTP copper cable. Conductors are 23 AWG construction with FEP/polyolefin insulation, twisted in pairs, separated by an integrated pair divider and protected by a low smoke, flame-retardant PVC (CMP) jacket.  Category 6 enhanced, plenum (CMR), 4-pair U/UTP copper cable. Conductors are 23 AWG construction with FEP/polyolefin insulation, twisted in pairs, separated by an integrated pair divider, and protected by a flame-retardant PVC (CMR) jacket.  Category 6 enhanced, low smoke zero halogen, (LSZH-1), 4-pair U/UTP copper cable. Conductors are 23 AWG construction with polyethylene insulation, twisted in pairs, separated by a flame-retardant (LSZH-1) jacket.  Category 6 enhanced, low smoke zero halogen (LSZH-1) 4-pait copper cable. Conductors are 23 AWG construction with polyethylene insulation, twisted in pairs, separated by an integrated pair divider and protected by a flame-retardant (LSZH-1) jacket.  Category 6 enhanced, low smoke zero halogen (LSZH-3), 4-pair U/UTP copper cable. Conductors are 23 AWG construction with polyethylene insulation, twisted in pairs, separated by an integrated pair divider, and protected by a flame-retardant (LSZH-3) jacket.  Category 6 enhanced, (CM), 4-pair U/UTP copper cable. Conductors are 23 AWG construction with polyolefin insulation, twisted in pairs, separated by an integrated pair divider, and protected by a flame-retardant PVC (CM) jacket.  Category 6, riser (CMR), 4-pair, U/UTP copper cable. Conductors are 23 AWG construction with polyolefin insulation, twisted in pairs, separated by an integrated pair divider, and protected by a flame-retardant PVC (CM) jacket. | U/UTP copper cable. Conductors are 23 AWG construction with FEP/polyolefin insulation, twisted in pairs, separated by an integrated pair divider and protected by a low smoke, flame-retardant PVC (CMP) jacket.  Category 6 enhanced, plenum (CMR), 4-pair U/UTP copper cable. Conductors are 23 AWG construction with FEP/polyolefin insulation, twisted in pairs, separated by an integrated pair divider, and protected by a flame-retardant PVC (CMR) jacket.  Category 6 enhanced, low smoke zero halogen, (LSZH-1), 4-pair U/UTP copper cable. Conductors are 23 AWG construction with polyethylene insulation, twisted in pairs, separated by an integrated pair divider and protected by a flame-retardant (LSZH-1) jacket.  Category 6 enhanced, low smoke zero halogen (LSZH-1) 4-pait copper cable. Conductors are 23 AWG construction with polyethylene insulation, twisted in pairs, separated by an integrated pair divider and protected by a flame-retardant (LSZH-1) jacket.  Category 6 enhanced, low smoke zero halogen (LSZH-3), 4-pair U/UTP copper cable. Conductors are 23 AWG construction with polyethylene insulation, twisted in pairs, separated by an integrated pair divider, and protected by a flame-retardant (LSZH-3) jacket.  Category 6 enhanced, (CM), 4-pair U/UTP copper cable. Conductors are 23 AWG construction with polyethylene insulation, twisted in pairs, separated by an integrated pair divider, and protected by a flame-retardant (LSZH-3) jacket.  Category 6 enhanced, (CM), 4-pair U/UTP copper cable. Conductors are 23 AWG construction with polyolefin insulation, twisted in pairs, separated by an integrated pair divider, and protected by a flame-retardant PVC (CM) jacket.  Category 6, riser (CMR), 4-pair, U/UTP copper cable. Conductors are 23 AWG construction with polyolefin insulation, twisted in pairs, separated by an integrated pair divider, and protected by a flame-retardant PVC (CM) jacket. |