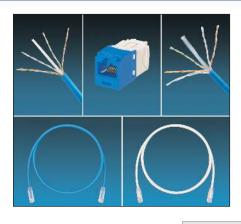

## System requirements:

- Category 6 Copper Cabling Systems provides headroom assurance that exceed requirements of ANSI/TIA-568-C.2 Category 6, and ISO 11801 Class E channel standards
- Jack modules are 100% tested to ensure NEXT and RL performance and are individually serialized for traceability; utilize patent-pending enhanced Giga-TX<sup>™</sup> Technology for jack terminations; optimizes performance by maintaining cable pair geometry and eliminating conductor untwist
- Patch cords are 100% performance tested and wired T568B; constructed of 24 or 28 AWG stranded, UTP copper cable and modular plugs for superior performance; nominal cable diameter is 0.235 in (6.0mm) for 24 AWG and 0.150 in (3.8mm) for 28 AWG
- Modular patch panels accept all Mini-Com® Modules; angled patch panels facilitate proper bend radius control and minimize the need for horizontal cable managers

CJ688TGIW

|                          |                                                                                                                                              | Std.<br>Pkg. | Std.<br>Ctn. |
|--------------------------|----------------------------------------------------------------------------------------------------------------------------------------------|--------------|--------------|
| Part Number              | Part Description                                                                                                                             | Qty.         | Qty.         |
| Jack Module              |                                                                                                                                              |              |              |
| CJ688TGIW*               | Category 6 Mini-Com® TX6™ PLUS UTP Jack Module.                                                                                              | 1            | 10           |
| <b>Keyed Jack Module</b> | 9                                                                                                                                            |              |              |
| CJK688TGBU               | Category 6 Mini-Com® TX6™ PLUS UTP, Keyed, Jack Module.                                                                                      | 1            | 10           |
| Right Angle Jack N       | lodule                                                                                                                                       |              |              |
| CJR688TG**               | Category 6 Mini-Com® TX6™ Plus UTP Right Angle Jack Module.                                                                                  | 1            | 10           |
| Shuttered Jack Mo        | dule                                                                                                                                         |              |              |
| CJH688TG**               | Category 6 Mini-Com® TX6™ Plus UTP Shuttered Jack Module.                                                                                    | 1            | 10           |
| 28/30AWG Jack Mo         |                                                                                                                                              |              |              |
| CJT688TG**               | Category 6 Mini-Com® TX6™ Plus UTP 28/30AWG Jack Module.                                                                                     | 1            | 10           |
| Corrosive Resistar       |                                                                                                                                              |              |              |
| CJE688TG**               | Category 6 Mini-Com® TX6™ Plus UTP Corrosive Resistant Jack Module.                                                                          | 1            | 10           |
| UTP Patch Cord           |                                                                                                                                              |              |              |
| UTPSP**Y                 | Category 6, 24 AWG UTP patch cord with TX6™ Modular Plugs on each end.                                                                       | 1            | 10           |
| 28 AWG UTP Patch         | Cord                                                                                                                                         |              |              |
| UTP28SP**                | Category 6, 28 AWG, UTP patch cord with TX6™ Modular Plugs on each end.                                                                      | 1            | 10           |
| Keyed UTP Patch (        | Cord                                                                                                                                         |              |              |
| UTPKSP**                 | Category 6, 24 AWG keyed, UTP patch cord with TX6™ PLUS Keyed Modular Plug on one end and TX6™ PLUS Non-Keyed Modular Plug on the other end. | 1            | 10           |
| Angled Modular Pa        | tch Panels                                                                                                                                   |              |              |
| CPPA48HDWBLY             | 48-port, angled, modular patch panel with rear mounted faceplates. 1 RU.                                                                     | 1            | 10           |
| CPPA24FMWBLY             | 24-port, angled, flush mount patch panel supplied with rear mounted faceplates. 1 RU.                                                        | 1            | 10           |
| CPPA48HDEWBL             | 48-port, angled, high density modular patch panel with enhanced labeling features. 1 RU.                                                     | 1            | 10           |
| CPPA48FMWBLY             | 48-port, angled, flush mount patch panel supplied with rear mounted faceplates. 2 RU                                                         | 1            | 10           |
| Flat Modular Patch       | Panels                                                                                                                                       |              |              |
| CPP48HDWBLY              | 48-port, high density modular patch panel with rear mounted faceplates. 1 RU.                                                                | 1            | 10           |
| CPP24FMWBLY              | 24-port flush mount patch panel supplied with rear mounted faceplates. 1 RU.                                                                 | 1            | 10           |
| CPP48HDEWBL              | 48-port, high density modular patch panel with enhanced labeling features. 1 RU.                                                             | 1            | 10           |