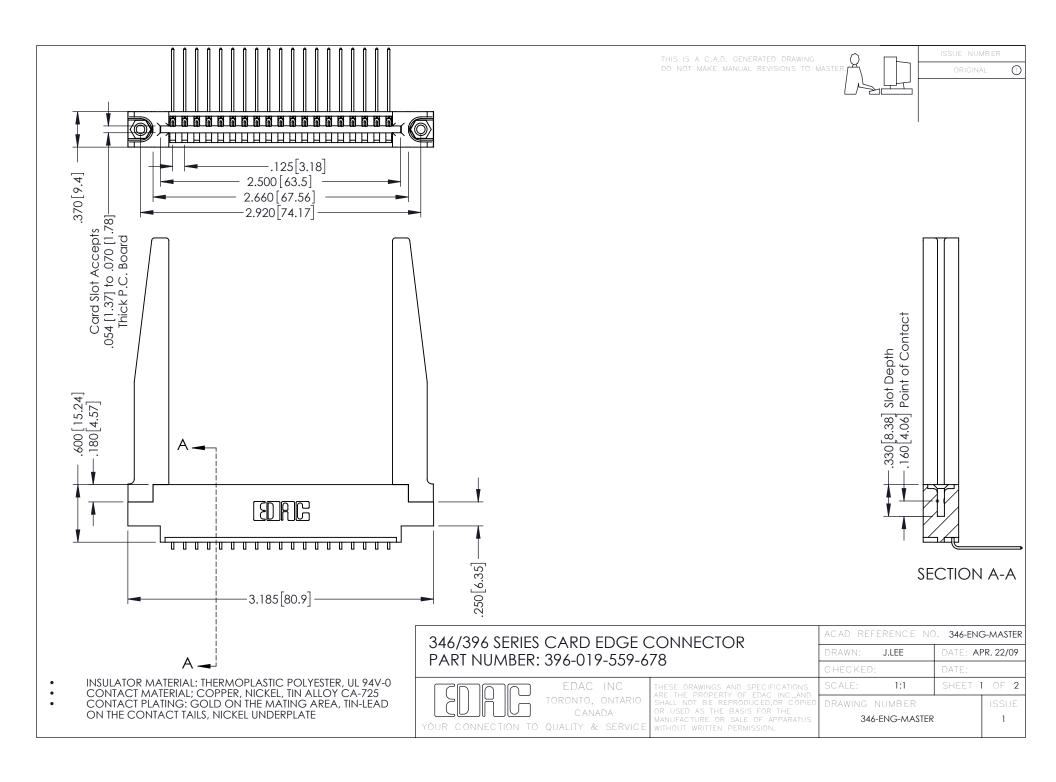

**Contact Code 555** 

**Contact Code 556** 

INSULATOR MATERIAL: THERMOPLASTIC POLYESTER, UL 94V-0 CONTACT MATERIAL; COPPER, NICKEL, TIN ALLOY CA-725 CONTACT PLATING: GOLD ON THE MATING AREA, TIN-LEAD

ON THE CONTACT TAILS, NICKEL UNDERPLATE

## 346/396 SERIES CARD EDGE CONNECTOR CONTACT CODE 555,556,558,559,560 DIMENSIONS

YOUR CONNECTION TO QUALITY & SERVICE

|   | ACAD REFERENCE NO. 346-ENG-MASTER |                  |
|---|-----------------------------------|------------------|
|   | DRAWN: J.LEE                      | DATE: APR. 22/09 |
|   | CHECKED:                          | DATE:            |
|   | SCALE: 1:1                        | SHEET 2 OF 2     |
| D | DRAWING NUMBER                    | ISSUE            |

346-ENG-MASTER