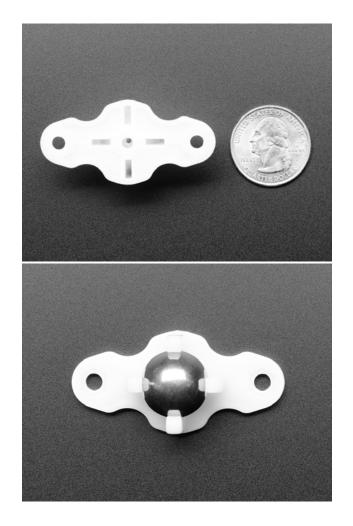

## 20mm Height Metal Caster Bearing Wheel

PRODUCT ID: 3948

Get your 'bot rolling with this durable and smooth steel ball caster. We like the size (not too big, not too small) and surprisingly fluid motion of this caster. It's also really easy to attach, with two screw mounts that will allow you to attach it to any chassis material. Note that it doesn't come with any mounting hardware, use 4–40 or M3 screws to attach to whatever you like.

## **TECHNICAL DETAILS**

• Wheel Diameter: 15.7mm

• Overall Height: 20mm

• Fixed Hole Diameter (below bearing wheel): 3.1 mm

Mounting Hole Diameter: 4mmMounting Holes Distance: 40mm

• Overall Weight: 19.7g