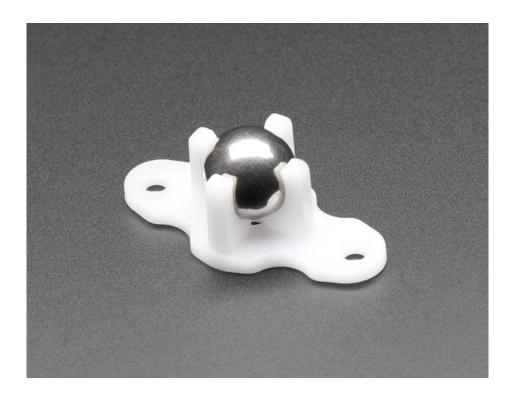

## 20mm Height Metal Caster Bearing Wheel

PRODUCT ID: 3948

Get your 'bot rolling with this durable and smooth steel ball caster. We like the size (not too big, not too small) and surprisingly fluid motion of this caster. It's also really easy to attach, with two screw mounts that will allow you to attach it to any chassis material. Note that it doesn't come with any mounting hardware, use 4–40 or M3 screws to attach to whatever you like.

Matches perfectly with our purple metal chassis, but can be used for anything where you want 20mm of height.

We also have a smaller ball caster, with 16mm height, for little bots!