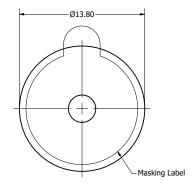

Top View

Side View

**Bottom View** 

| Items                 | Specifications | Conditions  |     |                                                       |            |          |  |  |
|-----------------------|----------------|-------------|-----|-------------------------------------------------------|------------|----------|--|--|
| Sound Pressure Level  | 80             | dB (@ 10cm) |     |                                                       |            |          |  |  |
| Resonant Frequency    | 4,000          | Hz          |     |                                                       |            |          |  |  |
| Rated Voltage         | 5              | V           |     | REVISION HISTORY                                      |            |          |  |  |
| Voltage Range         | 1 ~ 20         | V           | REV | DESCRIPTION                                           | DATE       | APPROVED |  |  |
| Capacitance           | 13,000         | pF          |     | Released from Engineering                             | 10/21/2013 | J.S.     |  |  |
| Max. Rated Current    | 1              | mA          | 1   | Updated to new template                               | 10/7/2016  | J.S.     |  |  |
| Storage Temperature   | -30 ~ +80      | °C          | 2   | Updated potting label                                 | 11/4/2022  | P.D.     |  |  |
| Operating Temperature | -20 ~ +70      | °C          |     | NOTES                                                 |            |          |  |  |
| Connection Method     | PC Pins        |             |     | 1) All dimensions are in mm unless otherwise noted    |            |          |  |  |
| Mount Type            | Thru Hole      |             |     | 2) All tolerances are ± 0.5 mm unless otherwise noted |            |          |  |  |
| Housing Material      | Noryl          |             |     | 3) All parts meet RoHS                                |            |          |  |  |
| Weight                | 1              | a           |     | 4) Subject to change or redrawn without notice        |            |          |  |  |