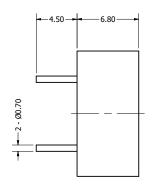

Top View

Side View

**Bottom View** 

| Items                 | Specifications | Conditions  |     |                                                       |            |          |  |  |
|-----------------------|----------------|-------------|-----|-------------------------------------------------------|------------|----------|--|--|
| Sound Pressure Level  | 80             | dB (@ 10cm) |     |                                                       |            |          |  |  |
| Resonant Frequency    | 4,000          | Hz          |     |                                                       |            |          |  |  |
| Rated Voltage         | 5              | V           |     | REVISION HISTORY                                      |            |          |  |  |
| Voltage Range         | 1 ~ 20         | V           | REV | DESCRIPTION                                           | DATE       | APPROVED |  |  |
| Capacitance           | 13,000         | pF          |     | Released from Engineering                             | 10/21/2013 | J.S.     |  |  |
| Max. Rated Current    | 1              | mA          | 1   | Updated to new template                               | 10/7/2016  | J.S.     |  |  |
| Storage Temperature   | -30 ~ +80      | °C          | 2   | Updated potting label                                 | 11/4/2022  | P.D.     |  |  |
| Operating Temperature | -20 ~ +70      | °C          |     | NOTES                                                 |            |          |  |  |
| Connection Method     | PC Pins        |             |     | 1) All dimensions are in mm unless otherwise noted    |            |          |  |  |
| Mount Type            | Thru Hole      |             |     | 2) All tolerances are ± 0.5 mm unless otherwise noted |            |          |  |  |
| Housing Material      | Noryl          |             |     | 3) All parts meet RoHS                                |            |          |  |  |
| Weight                | 1              | a           |     | 4) Subject to change or redrawn without notice        |            |          |  |  |