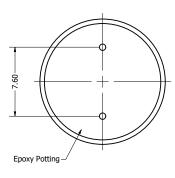

Top View

Side View

**Bottom View** 

| Items                 | Specifications | Conditions  |     |                                                       |            |          |  |  |
|-----------------------|----------------|-------------|-----|-------------------------------------------------------|------------|----------|--|--|
| Sound Pressure Level  | 80             | dB (@ 10cm) |     |                                                       |            |          |  |  |
| Resonant Frequency    | 4,000          | Hz          |     |                                                       |            |          |  |  |
| Rated Voltage         | 5              | V           |     | REVISION HISTORY                                      |            |          |  |  |
| Voltage Range         | 1 ~ 20         | V           | REV | DESCRIPTION                                           | DATE       | APPROVED |  |  |
| Capacitance           | 13,000         | pF          |     | Released from Engineering                             | 10/21/2013 | J.S.     |  |  |
| Max. Rated Current    | 1              | mA          | 1   | Updated to new template                               | 10/7/2016  | J.S.     |  |  |
| Storage Temperature   | -30 ~ +80      | °C          | 2   | Updated potting label                                 | 11/4/2022  | P.D.     |  |  |
| Operating Temperature | -20 ~ +70      | °C          |     | NOTES                                                 |            |          |  |  |
| Connection Method     | PC Pins        |             |     | 1) All dimensions are in mm unless otherwise noted    |            |          |  |  |
| Mount Type            | Thru Hole      |             |     | 2) All tolerances are ± 0.5 mm unless otherwise noted |            |          |  |  |
| Housing Material      | Noryl          |             |     | 3) All parts meet RoHS                                |            |          |  |  |
| Weight                | 1              | a           |     | 4) Subject to change or redrawn without notice        |            |          |  |  |