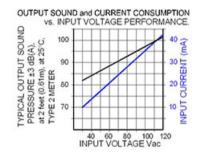

## Specifications

| Mounting                                      | Panel Mount                                                                                                                                                                                                                                                                            |
|-----------------------------------------------|----------------------------------------------------------------------------------------------------------------------------------------------------------------------------------------------------------------------------------------------------------------------------------------|
| Operating Mode                                | Extra Loud Continuous Tone                                                                                                                                                                                                                                                             |
| <b>Operating Voltage</b>                      | 30-120 Vac                                                                                                                                                                                                                                                                             |
| <b>Operating Frequency</b>                    | 2900±250 Hz                                                                                                                                                                                                                                                                            |
| Typical Operating Current                     | 10 mA at 30 Vac<br>45 mA at 120 Vac                                                                                                                                                                                                                                                    |
| Typical Sound Pressure                        | 82 ±5 dB(A) at 30 Vac at 24 inches (61 cm), at 25°C<br>103 ±5 dB(A) at 120 Vac at 24 inches (61 cm), at 25°C                                                                                                                                                                           |
| Termination                                   | Quick Connect Blades with Screws                                                                                                                                                                                                                                                       |
| Termination Strength                          | Pull test with a maximum of 22 pounds (10 kg) load                                                                                                                                                                                                                                     |
| <b>Operating Temperature</b>                  | -20_C to +65_C                                                                                                                                                                                                                                                                         |
| Storage Temperature                           | -40_C to +85_C                                                                                                                                                                                                                                                                         |
| Surge Voltage                                 | 20% over maximum rated voltage for less than 5 minutes                                                                                                                                                                                                                                 |
| <b>Reverse Voltage Protection</b>             | To the maximum operating voltage                                                                                                                                                                                                                                                       |
| Construction Materials                        | Case- Plastic _NORYL_ N-190, Flame Retardant UL 94-VO, Black<br>Internal Circuit- Audio-oscillator and piezoelectric driver<br>Potting- 2 parts epoxy resin or silicone, black<br>Diaphragm- Stainless Steel 304                                                                       |
| Gasket                                        | Gasket (sold separately) 0.062" thick, 60 Durometer Neoprene                                                                                                                                                                                                                           |
| Construction Materials                        | ASTM B117 Certified - Withstands exposure to salt spray for 300 hours<br>IP 68 Certified - Withstands water submergence and dust exposure<br>Humidity- 95% relative humidity at +40_C continuously for 100 hours.<br>Vibration- Withstands vibration between 0 and 55 Hz. on all axes. |
| Life Expectancy                               | 10 years under normal operating conditions.                                                                                                                                                                                                                                            |
| Warranty                                      | For a period of two years from the date of manufacture under normal operating conditions.                                                                                                                                                                                              |
| Notes                                         | This product is not intended as a life safety device.                                                                                                                                                                                                                                  |
| Terms and Conditions of Sale <u>Link here</u> |                                                                                                                                                                                                                                                                                        |