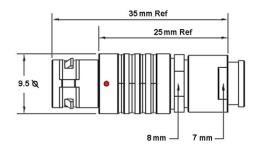

## PSG.0B.307.CLAD56Z

## PUSH-PULL PLUG, 7 PIN CONTACTS, SOLDER, 5.6 MM COLLET, STRAIN RELIEF NUT

| KEY SPECIFICATIONS   |              |
|----------------------|--------------|
| CONNECTOR SERIES     | PSG          |
| CONNECTOR SIZE       | ОВ           |
| CONNECTOR GENDER     | MALE         |
| CODING               | G            |
| LOCKING STYLE        | SELF LOCKING |
| ATTACHMENT METHOD    | SOLDER       |
| IP RATING            | IP 50        |
| COLLET SIZE          | 5.6 MM       |
| STANDARD MATE SERIES | FSG          |