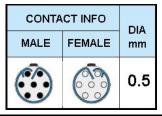

## PUSH-PULL PLUG, 7 PIN CONTACTS, SOLDER, 5.6 MM COLLET, STRAIN RELIEF NUT

| KEY SPECIFICATIONS   |              |
|----------------------|--------------|
| CONNECTOR SERIES     | PSG          |
| CONNECTOR SIZE       | ОВ           |
| CONNECTOR GENDER     | MALE         |
| CODING               | G            |
| LOCKING STYLE        | SELF LOCKING |
| ATTACHMENT METHOD    | SOLDER       |
| IP RATING            | IP 50        |
| COLLET SIZE          | 5.6 MM       |
| STANDARD MATE SERIES | FSG          |