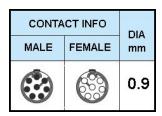

PSG.2B.308.CLAD62 PUSH-PULL PLUG, 8 PIN CONTACTS, SOLDER, 6.2 MM COLLET

| KEY SPECIFICATIONS   |              |
|----------------------|--------------|
| CONNECTOR SERIES     | PSG          |
| CONNECTOR SIZE       | 2В           |
| CONNECTOR GENDER     | MALE         |
| CODING               | G            |
| LOCKING STYLE        | SELF LOCKING |
| ATTACHMENT METHOD    | SOLDER       |
| IP RATING            | IP 50        |
| COLLET SIZE          | 6.2 MM       |
| STANDARD MATE SERIES | FSG          |

| GENERAL SPECIFICATIONS  |                                  |
|-------------------------|----------------------------------|
| TEMPERATURE RANGE       | -55 DEG C - +200 DEG C           |
| INSULATOR MATERIAL      | PEEK                             |
| SOLDER CONTACT MATERIAL | COPPER ALLOY, GOLD PLATED        |
| CONNECTOR BODY MATERIAL | BRASS, NICKEL PLATED             |
| COUPLING NUT, SCREW     | BRASS, CHROME PLATED             |
| INSULATION RESISTANCE   | EQUAL OR GREATER THAN 100 M-OHMS |