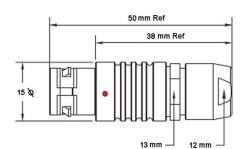

PSG.2B.308.CLAD62 PUSH-PULL PLUG, 8 PIN CONTACTS, SOLDER, 6.2 MM COLLET

| KEY SPECIFICATIONS   |              |
|----------------------|--------------|
| CONNECTOR SERIES     | PSG          |
| CONNECTOR SIZE       | 2В           |
| CONNECTOR GENDER     | MALE         |
| CODING               | G            |
| LOCKING STYLE        | SELF LOCKING |
| ATTACHMENT METHOD    | SOLDER       |
| IP RATING            | IP 50        |
| COLLET SIZE          | 6.2 MM       |
| STANDARD MATE SERIES | FSG          |