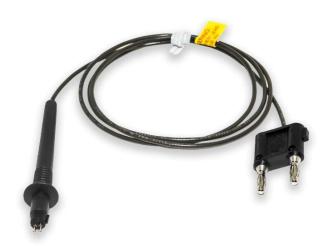

## BU-7042-F-XX-@

(Dual Tip Probe Test Lead, Kelvinized)

- The BU-7042-F is a test lead with a Kelvinized, dual, pogo tipped test probe (probe tips electrically isolated). Each probe tip is spring loaded to promote solid contact when the probe is held at an angle or the surface being tested is uneven.
- The tab at the end of the probe corresponds to the tab on the dual 4mm banana plug.
- The connecting cable is RG174 and has a 50 Ohm impedance. The pin spacing on the probe is 0.124".