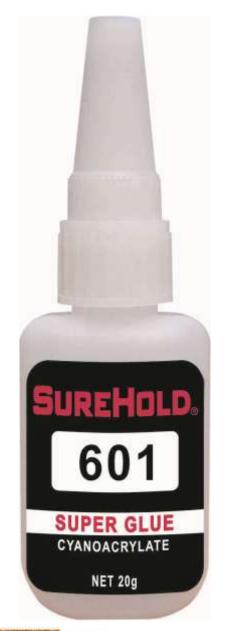

## SURFACE INSENSITIVE QUICK-SETTING CYANOACRYLATE ADHESIVE

Specially formulated for bonding dry, porous and acid surfaces such as wood, paper made products,

PU foam, cork, rubber and ceramics

**601** is designed for the assembly of difficult to bond substrates that require high shear strength.

**601** has been specially formulated to achieve rapid bonding between well-mated surfaces, such as rubber, metals, plastics, glass, etc.

**601** is also suitable for bonding porous or absorbent materials such as wood, paper and fabric.

Color: Transparent, colorless to straw color

| Part No. | Product                           | Size         | Case Qty |
|----------|-----------------------------------|--------------|----------|
| SH-601   | Surface Insensitive Cyanoacrylate | 20gr bottle  | 25       |
| SH-6015  | Surface Insensitive Cyanoacrylate | 500gr bottle | 1        |