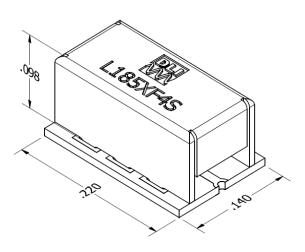

# **18GHz Surface Mount LPF**

L185XF4S

DLI • Novacap • Syfer • Voltronics

www.knowlescapacitors.com

Frequency (GHz)

**Physical Dimensions** 

Isometric View

**Bottom View** 

#### SPECIFICATIONS\*

| Parameter                           | Frequency<br>(GHz)                                | Min | Max |
|-------------------------------------|---------------------------------------------------|-----|-----|
| Passband<br>Insertion Loss*<br>(dB) | DC - 18                                           |     | 2.2 |
| Min Passband<br>Return Loss<br>(dB) | DC - 18                                           | 15  |     |
| Stopband<br>Attenuation (dB)        | 20.5 - 40                                         | 25  |     |
| Size (LxWxH)                        | 0.220 x 0.140 x 0.098 in<br>5.58 x 3.55 x 2.49 mm |     |     |