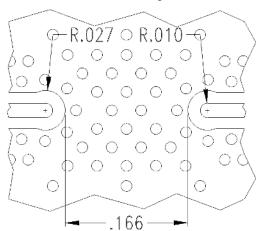

### **Recommended PCB Layout**

- $50\Omega$  trace dimensions are application specific.
- Ensure adequate grounding beneath the filter.

2777 Route 20 East, Cazenovia, NY 13035 | Ph: (315)655-8710 | KCCSales@knowles.com