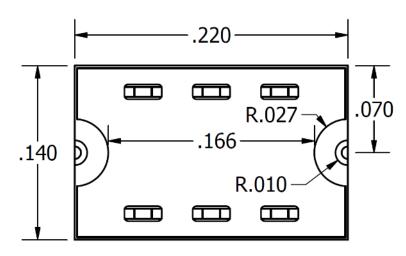

# **18GHz Surface Mount LPF**

L185XF4S

DLI • Novacap • Syfer • Voltronics

www.knowlescapacitors.com

Frequency (GHz)

**Physical Dimensions** 

Isometric View

**Bottom View** 

#### SPECIFICATIONS\*

| Parameter                           | Frequency<br>(GHz)                                | Min | Max |
|-------------------------------------|---------------------------------------------------|-----|-----|
| Passband<br>Insertion Loss*<br>(dB) | DC - 18                                           |     | 2.2 |
| Min Passband<br>Return Loss<br>(dB) | DC - 18                                           | 15  |     |
| Stopband<br>Attenuation (dB)        | 20.5 - 40                                         | 25  |     |
| Size (LxWxH)                        | 0.220 x 0.140 x 0.098 in<br>5.58 x 3.55 x 2.49 mm |     |     |