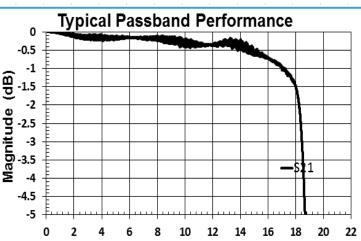

#### SPECIFICATIONS\*

| Parameter                           | Frequency<br>(GHz)                                | Min | Max |
|-------------------------------------|---------------------------------------------------|-----|-----|
| Passband<br>Insertion Loss*<br>(dB) | DC - 18                                           |     | 2.2 |
| Min Passband<br>Return Loss<br>(dB) | DC - 18                                           | 15  |     |
| Stopband<br>Attenuation (dB)        | 20.5 - 40                                         | 25  |     |
| Size (LxWxH)                        | 0.220 x 0.140 x 0.098 in<br>5.58 x 3.55 x 2.49 mm |     |     |

### **Typical Measured Performance**

www.dilabs.com