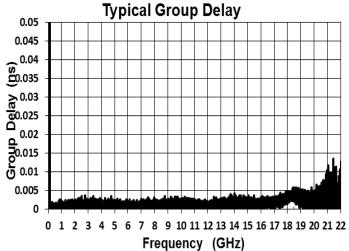

-------------------------------------|-----|-----|
| Passband<br>Insertion Loss*<br>(dB) | DC - 18                                           |     | 2.2 |
| Min Passband<br>Return Loss<br>(dB) | DC - 18                                           | 15  |     |
| Stopband<br>Attenuation (dB)        | 20.5 - 40                                         | 25  |     |
| Size (LxWxH)                        | 0.220 x 0.140 x 0.098 in<br>5.58 x 3.55 x 2.49 mm |     |     |

<sup>\*</sup>Electrical specifications based on typical mounted performance at room temperature. Insertion loss shall vary ±0.5dB over temperature.

### **Typical Measured Performance**





www.dilabs.com

# **18GHz Surface Mount LPF**

L185XF4S



DLI • Novacap • Syfer • Voltronics

www.knowlescapacitors.com



Frequency (GHz)



**Physical Dimensions** 



Isometric View



**Bottom View** 

### **Recommended PCB Layout**



- $50\Omega$  trace dimensions are application specific.
- Ensure adequate grounding beneath the filter.







2777 Route 20 East, Cazenovia, NY 13035 | Ph: (315)655-8710 | KCCSales@knowles.com