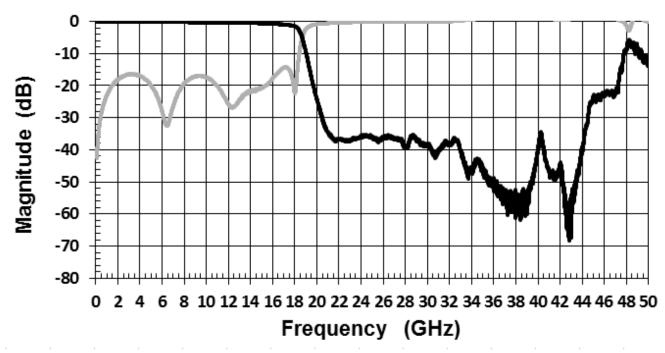

### **Typical Measured Performance**

www.dilabs.com

#### SPECIFICATIONS\*

| Parameter                           | Frequency<br>(GHz)                                | Min | Max |
|-------------------------------------|---------------------------------------------------|-----|-----|
| Passband<br>Insertion Loss*<br>(dB) | DC - 18                                           |     | 2.2 |
| Min Passband<br>Return Loss<br>(dB) | DC - 18                                           | 15  |     |
| Stopband<br>Attenuation (dB)        | 20.5 - 40                                         | 25  |     |
| Size (LxWxH)                        | 0.220 x 0.140 x 0.098 in<br>5.58 x 3.55 x 2.49 mm |     |     |