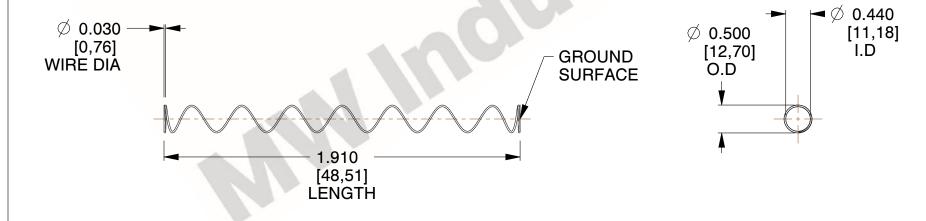

## **NOTES:**

1. Material : Spring Steel

2. Finish: Glod Irridite

3. Ends: Closed and Ground

4. Total Coils: 10.000

5. Sugg. Max. Deflection: 5.700 (in)6. Sugg. Max. Load: 2.300 (lbs)

7. All Drawing Dimensions are in Inches [mm]