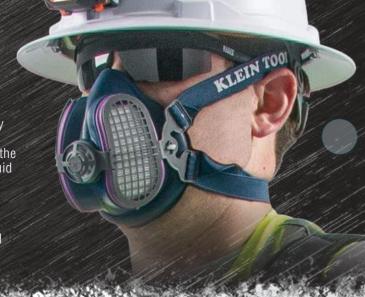

Available in two sizes to allow for face fit compliance based on OSHA/ national regulations. Klein Respirators meet NIOSH standards 42 CFR Part 84, and only when items are used together is the device approved for occupational applications.

P100 HALF-MASK
RESPIRATOR FEATURES
REPLACEABLE FILTERS

FOR DUST, FUMES AND MIST

COMPACT, HYPO-ALLERGENIC RESPIRATORS WITH LOW-BREATHING RESISTANCE

NOTE: Size chart is a guide only, correct sizing and fit must be qualified using either a quantitative or qualitative face fit test in accordance with OSHA/ national regulations.