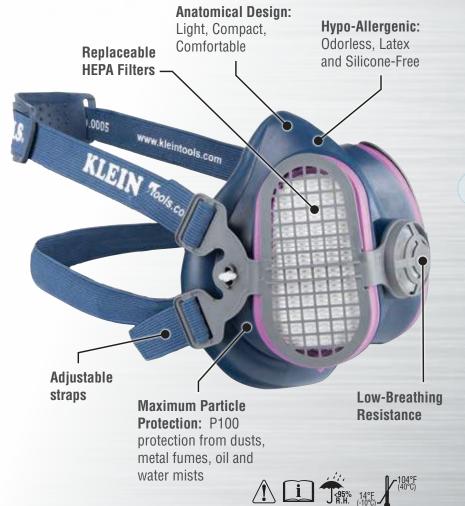

## P100 HALF MASK RESPIRATORS & REPLACEMENT FILTERS

Klein Tools expands its Personal Protective Equipment lineup with the addition of P100 Half-Mask Respirators and Replacement Filters. These respirators offer maximum particle protection in rough and dirty environments such as jobsites, construction and industrial sites, and facility maintenance operations. The P100 Safety mask, together with the P100 filters, give protection against hazardous and toxic solid and liquid particles: dust, metal fumes and mist.

P100 HALF-MASK
RESPIRATOR FEATURES
REPLACEABLE FILTERS

FOR DUST, FUMES AND MIST

COMPACT, HYPO-ALLERGENIC RESPIRATORS WITH LOW-BREATHING RESISTANCE

NOTE: Size chart is a guide only, correct sizing and fit must be qualified using either a quantitative or qualitative face fit test in accordance with OSHA/ national regulations.