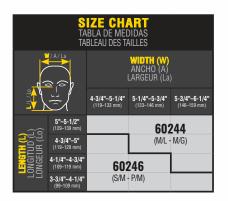

Available in two sizes to allow for face fit compliance based on OSHA/ national regulations. Klein Respirators meet NIOSH standards 42 CFR Part 84, and only when items are used together is the device approved for occupational applications.

P100 HALF-MASK
RESPIRATOR FEATURES
REPLACEABLE FILTERS

FOR DUST, FUMES AND MIST

COMPACT, HYPO-ALLERGENIC RESPIRATORS WITH LOW-BREATHING RESISTANCE

NOTE: Size chart is a guide only, correct sizing and fit must be qualified using either a quantitative or qualitative face fit test in accordance with OSHA/ national regulations.

## For Professionals SINCE 1857™

| Cat. No. | UPC 0-92644+ | Description                       |
|----------|--------------|-----------------------------------|
| 60244    | 60244-3      | M/L P100 Half-Mask Respirator     |
| 60246    | 60246-7      | S/M P100 Half-Mask Respirator     |
| 60245    | 60245-0      | Replacement P100 Filters (2-pack) |