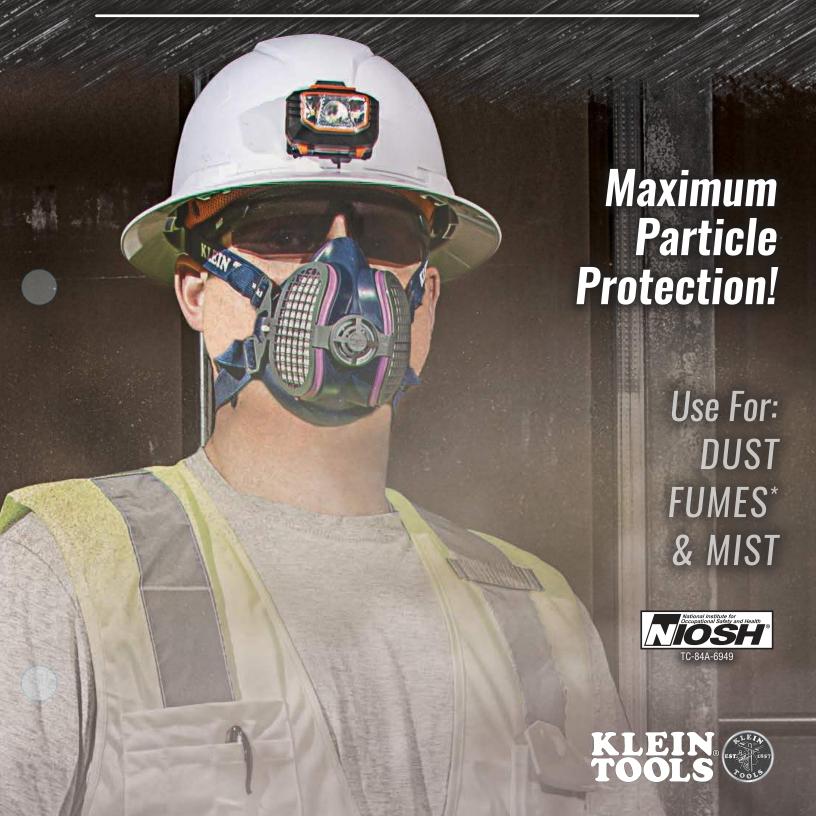

## P100 HALF MASK RESPIRATORS & REPLACEMENT FILTERS

Klein Tools expands its Personal Protective Equipment lineup with the addition of P100 Half-Mask Respirators and Replacement Filters. These respirators offer maximum particle protection in rough and dirty environments such as jobsites, construction and industrial sites, and facility maintenance operations. The P100 Safety mask, together with the P100 filters, give protection against hazardous and toxic solid and liquid particles: dust, metal fumes and mist.

Available in two sizes to allow for face fit compliance based on OSHA/ national regulations. Klein Respirators meet NIOSH standards 42 CFR Part 84, and only when items are used together is the device approved for occupational applications.

P100 HALF-MASK
RESPIRATOR FEATURES
REPLACEABLE FILTERS

FOR DUST, FUMES AND MIST

COMPACT, HYPO-ALLERGENIC RESPIRATORS WITH LOW-BREATHING RESISTANCE

NOTE: Size chart is a guide only, correct sizing and fit must be qualified using either a quantitative or qualitative face fit test in accordance with OSHA/ national regulations.