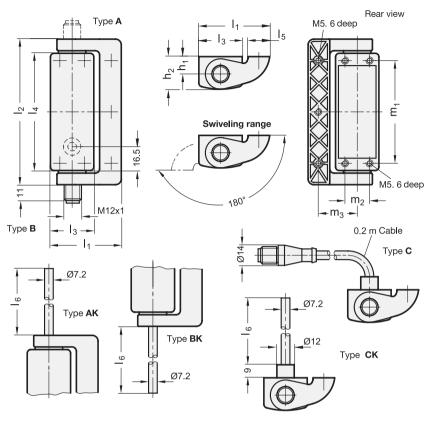

#### 3 Type

- Α Connector plug at the top
- Connector plug at the bottom В
- Connector plug at the backside (with 0.2 m cable) С
- ΑK Cable at the top
- BK Cable at the bottom
- CK Cable at the backside

### Metric table

| <b>V</b>         |                     | 2              |                |                |                  | Dimensions in: millimeters - inch |                              |   |                |                |                | s - inches     |                  |                     |
|------------------|---------------------|----------------|----------------|----------------|------------------|-----------------------------------|------------------------------|---|----------------|----------------|----------------|----------------|------------------|---------------------|
| I <sub>1</sub>   |                     | I <sub>2</sub> | I <sub>3</sub> | I <sub>4</sub> | I <sub>5</sub>   |                                   | I <sub>6</sub>               |   | h <sub>1</sub> | h <sub>2</sub> | m <sub>1</sub> | m <sub>2</sub> | m <sub>3</sub>   |                     |
| Small hinge wing | Broad<br>hinge wing |                |                |                | Small hinge wing | Broad<br>hinge wing               | Cable length<br>(Type AK / B |   |                |                |                |                | Small hinge wing | Broad<br>hinge wing |
| 49               | 79                  | 101            | 30             | 81             | 15               | 30                                | 2                            | 5 | 12             | 22.5           | 71             | 17             | 27               | 50                  |
| 1.93             | 3.11                | 3.98           | 1.18           | 3.19           | 0.59             | 1.18                              |                              |   | 0.47           | 0.89           | 2.80           | 0.67           | 1.06             | 1.97                |

#### Information

GN 139.1 hinges with integrated safety switch are designed for use on monitoring doors and covers of machines and equipment. Opening the door activates the switch contacts. This causes an interruption in a protective circuit via broken contact (NC) and at the same time signals the door opening by closing a normally open contact element (NO).

The contact blocks include positive opening slow-action contacts, i.e. they will definitely be separated when activated and have no hysteresis. The angle at which the switching points are reached is adjustable.

The compact construction combines safety with an attractive design. The hinges are tamper-proof because of the covered mounting from the backside.

GN 139.2 hinges without switch are designed to be used in conjunction with GN 139.1 hinges with integrated safety switch, in applications with larger doors or gates where several hinges are required.