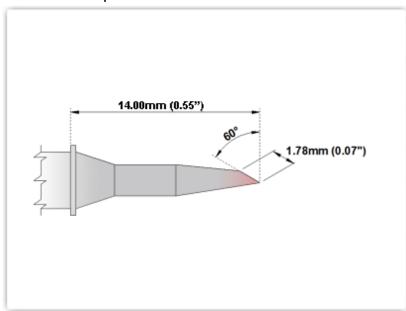

## **Technical Specifications**

ETM70BV350

Bevel 60° 1.78mm (0.07")

Tip Style: Bevel 60°

Tip Width: 1.78mm (0.07")
Tip Length: 14.00mm (0.55")

70 Type Cartridge<sup>1</sup>: 350°C - 398°C

RoHS Compliant<sup>2</sup> / Lead Free: YES