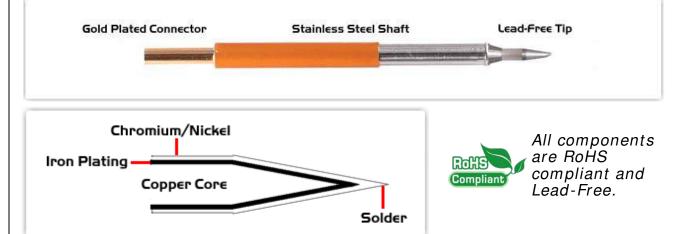

## Material Composition

<sup>1</sup> Easy Braid Co. tip cartridges will typically idle within a temperature range of +/-1.1°C. However, there is variation in idle temperature across tip geometries within an individual temperature series. Easy Braid Co. offers a wide variety of tip geometries from 0.25mm fine point tip to 5mm chisel. The length and geometry of a tip will have an influence on the tip idle temperature. To accurately measure idle temperature it will depend greatly on the measurement method, technique and equipment used. Two different methods or the use of alternative equipment will produce different test results.