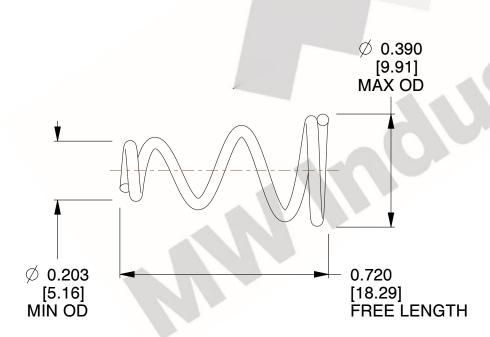

## **NOTES:**

1. Material: Stainless Steel

2. Total Coils: 4.000

3. Solid Height: 0.450 (in)

4. Finish: ZINC 5. Ends: Closed

6. All Drawing Dimensions are in Inches [mm]

**COMPONENT** 

This file and any associated information and specifications are provided for reference and evaluation purposes only, and is subject to change without notice. MW Industries makes no representations, warranties or guarantees as to the appropriateness, accuracy, completeness, or suitability for any purpose, of the file, information or specifications. You are solely responsible for the use of the file, information or specifications.

SCALE

3.020

**TAPERED SPRINGS** 

**TA-2204CS** 

TAPERED SPRINGS

UNIT
INCH [mm]
SHEET

1 of 1