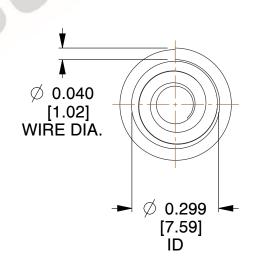

## **NOTES:**

1. Material: Stainless Steel

2. Total Coils: 4.000

3. Solid Height: 0.450 (in)

4. Finish: ZINC 5. Ends: Closed

6. All Drawing Dimensions are in Inches [mm]

**COMPONENT** 

This file and any associated information and specifications are provided for reference and evaluation purposes only, and is subject to change without notice. MW Industries makes no representations, warranties or guarantees as to the appropriateness, accuracy, completeness, or suitability for any purpose, of the file, information or specifications. You are solely responsible for the use of the file, information or specifications.

SCALE

3.020

**TAPERED SPRINGS** 

**TA-2204CS** 

TAPERED SPRINGS

UNIT
INCH [mm]
SHEET

1 of 1