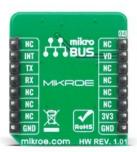

Fingerprint 3 Click is supported by a mikroSDK compliant library, which includes functions that simplify software development. This Click board  $^{\text{TM}}$  comes as a fully tested product, ready to be used on a system equipped with the mikroBUS  $^{\text{TM}}$  socket.

## **Specifications**

| Туре             | Adapter, Fingerprint                                                                                                                                                                                        |
|------------------|-------------------------------------------------------------------------------------------------------------------------------------------------------------------------------------------------------------|
| Applications     | Can be embedded into a variety of end products such as access control, attendance, safety deposit box which allows the user to integrate biometric security into its design in the easiest and fastest way. |
| On-board modules | Fingerprint 3 Click is adapter with socket for the capacitive fingerprint sensor module scanner with a two-color ring indicator.                                                                            |
| Key Features     | Integrated image collecting, ring indicator, dust resistant, high recognition rate and the flexibility to adapt on different conditions of human finger, and more.                                          |
| Interface        | UART                                                                                                                                                                                                        |
| ClickID          | No                                                                                                                                                                                                          |
| Compatibility    | mikroBUS                                                                                                                                                                                                    |
| Click board size | S (28.6 x 25.4 mm)                                                                                                                                                                                          |
| Input Voltage    | 3.3V                                                                                                                                                                                                        |