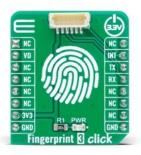

## Fingerprint 3 Click

PID: MIKROE-4265

Fingerprint 3 Click is a compact add-on board that allows users to secure its projects with a biometric all-in-one optical fingerprint sensor that will make fingerprint detection and verification super simple. This board features the GROW R503, a capacitive fingerprint sensor module scanner with a two-color ring indicator from Hangzhou Grow Technology Co., Ltd. This module represents an integrated image collecting and algorithm chip together. The enclosure of the module is dust resistant but not waterproof with ring indicator LED light controlled by command, and it has a high recognition rate and the flexibility to adapt on different conditions of human finger whether it's dry, wet, a person of different ages... This Click board ™ can be embedded into a variety of end products such as access control, attendance, safety deposit box which allows the user to integrate biometric security into its design in the easiest and fastest way.

## **Specifications**

| Туре             | Adapter, Fingerprint                                                                                                                                                                                        |
|------------------|-------------------------------------------------------------------------------------------------------------------------------------------------------------------------------------------------------------|
| Applications     | Can be embedded into a variety of end products such as access control, attendance, safety deposit box which allows the user to integrate biometric security into its design in the easiest and fastest way. |
| On-board modules | Fingerprint 3 Click is adapter with socket for the capacitive fingerprint sensor module scanner with a two-color ring indicator.                                                                            |
| Key Features     | Integrated image collecting, ring indicator, dust resistant, high recognition rate and the flexibility to adapt on different conditions of human finger, and more.                                          |
| Interface        | UART                                                                                                                                                                                                        |
| ClickID          | No                                                                                                                                                                                                          |
| Compatibility    | mikroBUS                                                                                                                                                                                                    |
| Click board size | S (28.6 x 25.4 mm)                                                                                                                                                                                          |
| Input Voltage    | 3.3V                                                                                                                                                                                                        |