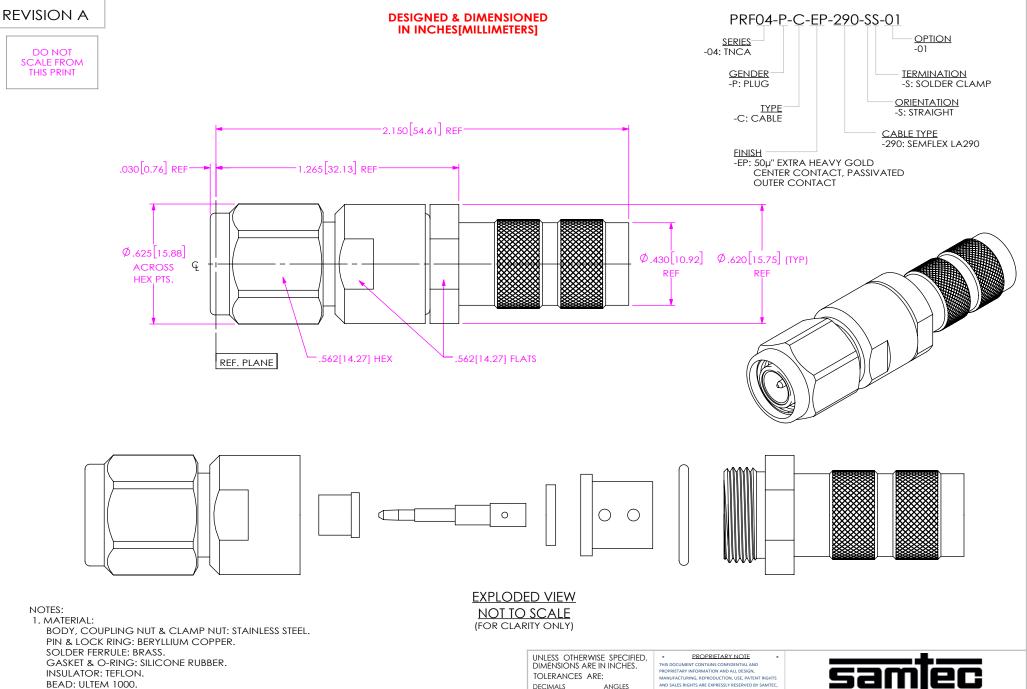

2. FINISH:

BODY, COUPLING NUT & CLAMP NUT: PASSIVATED. PIN & SOLDER FERRULE: GOLD OVER NICKEL PLATE,

50 µIN MIN GOLD OVER 50 µIN MIN NICKEL.

3. PCI P/N: 3904.

**DECIMALS ANGLES** 

.XX: ±.01[0.3] .XXX: ±.005[0.13] .XXXX: ±.0005[0.013]

PRF04-P-C-EP-290-SS-01

04/13/2021 SHEET 1 OF 2 BY: EVE L