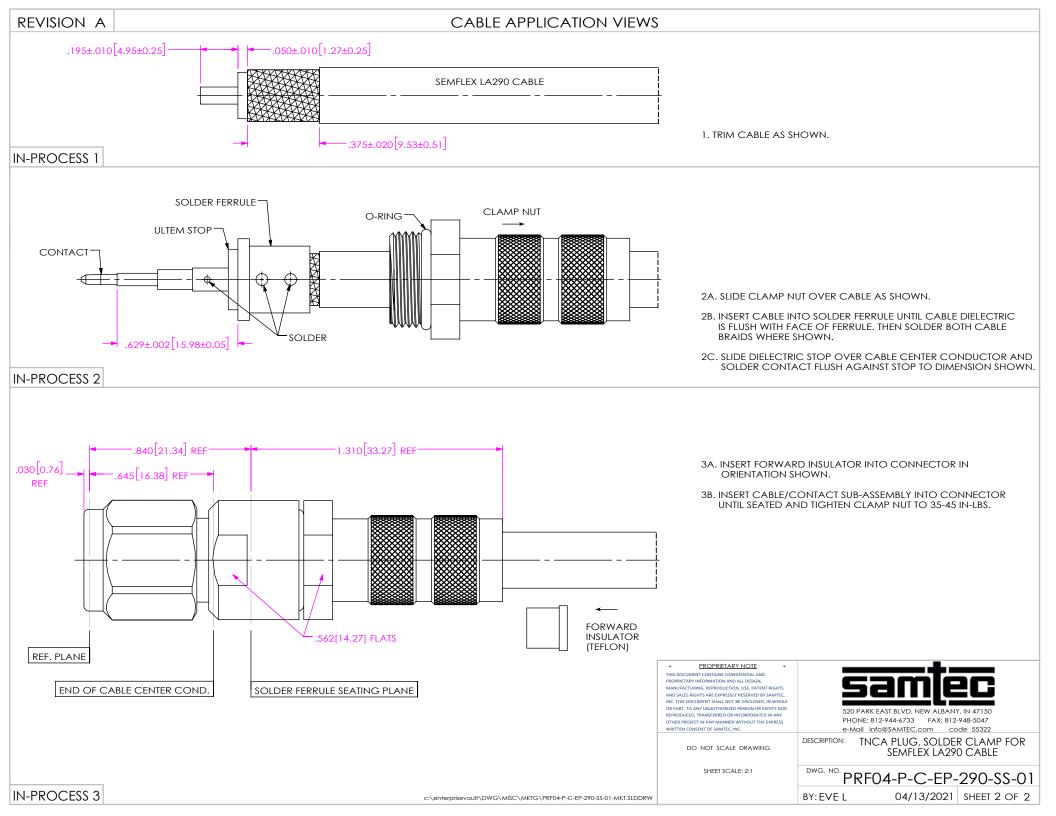

DO NOT SCALE DRAWING

520 PARK EAST BLVD, NEW ALBANY, IN 47150 PHONE: 812-944-6733 FAX: 812-948-5047 e-Mail info@SAMTEC.com code 55322 code 55322

DESCRIPTION: TNCA PLUG, SOLDER CLAMP FOR SEMFLEX LA290 CABLE

PRF04-P-C-EP-290-SS-01

04/13/2021 SHEET 1 OF 2 BY: EVE L