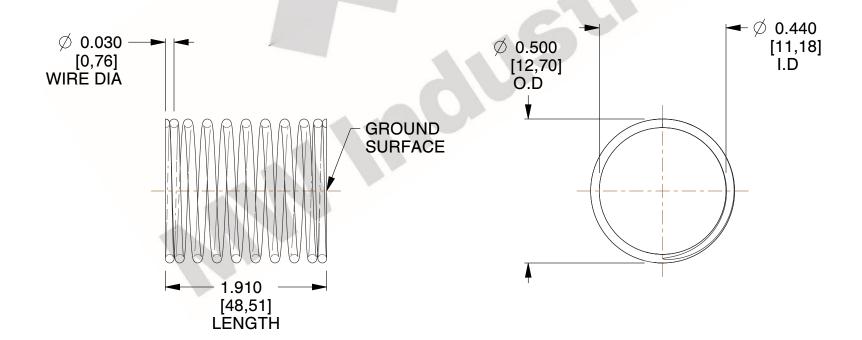

## **NOTES:**

1. Material: Stainless Steel

2. Finish: Glod Irridite

3. Ends: Closed and Ground

4. Total Coils: 10.000

Sugg. Max. Deflection: 0.170 (in)
 Sugg. Max. Load: 2.300 (lbs)

7. All Drawing Dimensions are in Inches [mm]