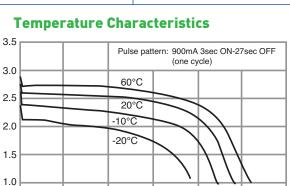

## **CR123A** LITHIUM MANGANESE DIOXIDE



## **Features & Benefits**

• Operating temperature range between -40° C to +-70° C

7g

- High current pulse discharge capability
- Stable voltage level during discharge
- High safety and reliability

## **Specifications**

| Nominal Capacity:      | 1550 mAh        |
|------------------------|-----------------|
| Nominal Voltage:       | 3V              |
| Weight:                | Approximately 1 |
| Operating Temperature: | -40°C - +70°C   |



Θ

12+1

0.7 ± 0.2 -

Dimensions





\*Please consult Panasonic for use below and above -20°C to +60°C



For more information on how Panasonic can assist you with your battery power solution needs call 877-726-2228, visit www.na.industrial.panasonic.com/products/batteries or e-mail oembatteries@us.panasonic.com

**Continuous Discharge Characteristics (60° C)** 



## Continuous Discharge Characteristics (-20°C)



The data in this document is for descriptive purposes only and is not intended to make or imply any guarantee or warranty