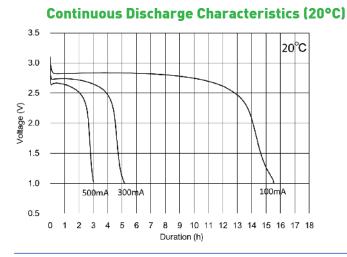

## **CR123A** LITHIUM MANGANESE DIOXIDE



## **Features & Benefits**

• Operating temperature range between -40° C to +-70° C

7g

- High current pulse discharge capability
- Stable voltage level during discharge
- High safety and reliability

## **Specifications**

| Nominal Capacity:      | 1550 mAh        |
|------------------------|-----------------|
| Nominal Voltage:       | 3V              |
| Weight:                | Approximately 1 |
| Operating Temperature: | -40°C - +70°C   |



Θ

12+1

0.7 ± 0.2 -

Dimensions





\*Please consult Panasonic for use below and above -20°C to +60°C



For more information on how Panasonic can assist you with your battery power solution needs call 877-726-2228, visit www.na.industrial.panasonic.com/products/batteries or e-mail oembatteries@us.panasonic.com

**Continuous Discharge Characteristics (60° C)** 



## Continuous Discharge Characteristics (-20°C)



The data in this document is for descriptive purposes only and is not intended to make or imply any guarantee or warranty