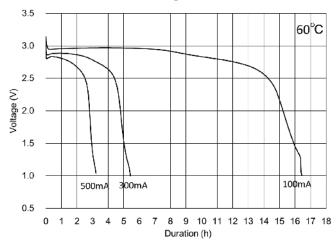

fits**

• Operating temperature range between -40° C to +-70° C

7g

- High current pulse discharge capability
- Stable voltage level during discharge
- High safety and reliability

## **Specifications**

| Nominal Capacity:      | 1550 mAh        |
|------------------------|-----------------|
| Nominal Voltage:       | 3V              |
| Weight:                | Approximately 1 |
| Operating Temperature: | -40°C - +70°C   |



Θ

12+1

0.7 ± 0.2 -

Dimensions





\*Please consult Panasonic for use below and above -20°C to +60°C



For more information on how Panasonic can assist you with your battery power solution needs call 877-726-2228, visit www.na.industrial.panasonic.com/products/batteries or e-mail oembatteries@us.panasonic.com

**Continuous Discharge Characteristics (60° C)** 



## Continuous Discharge Characteristics (-20°C)



The data in this document is for descriptive purposes only and is not intended to make or imply any guarantee or warranty