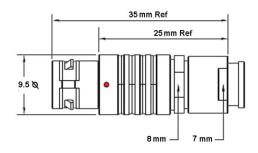

## PUSH-PULL PLUG, 9 PIN CONTACTS, SOLDER, 5.6 MM COLLET, STRAIN RELIEF NUT

| KEY SPECIFICATIONS   |              |
|----------------------|--------------|
| CONNECTOR SERIES     | PSG          |
| CONNECTOR SIZE       | ОВ           |
| CONNECTOR GENDER     | MALE         |
| CODING               | G            |
| LOCKING STYLE        | SELF LOCKING |
| ATTACHMENT METHOD    | SOLDER       |
| IP RATING            | IP 50        |
| COLLET SIZE          | 5.6 MM       |
| STANDARD MATE SERIES | FSG          |