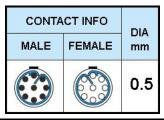

## PUSH-PULL PLUG, 9 PIN CONTACTS, SOLDER, 5.6 MM COLLET, STRAIN RELIEF NUT

| KEY SPECIFICATIONS   |              |
|----------------------|--------------|
| CONNECTOR SERIES     | PSG          |
| CONNECTOR SIZE       | ОВ           |
| CONNECTOR GENDER     | MALE         |
| CODING               | G            |
| LOCKING STYLE        | SELF LOCKING |
| ATTACHMENT METHOD    | SOLDER       |
| IP RATING            | IP 50        |
| COLLET SIZE          | 5.6 MM       |
| STANDARD MATE SERIES | FSG          |