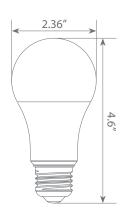

e* design reduces internal bulb heat providing greater durability and constant bulb performance.







Estimated Energy Cost: \$1.80 per year





## Specifications

| Input Power | Input Voltage | Lumen Output | Beam Angle | Center Beam | ССТ    |
|-------------|---------------|--------------|------------|-------------|--------|
| 15 W        | 120V          | 1600 lm      | 210°       | N/A         | 4000 K |

| CRI | Luminous Efficacy | Power Factor | Input Current | Base | Lamp Lifespan |
|-----|-------------------|--------------|---------------|------|---------------|
| 80  | 106.7 lm/W        | 0.7          | 0.17 A        | E26  | 25,000 Hrs.   |

#### **Product Features**

# Dimmable



**Enclosed Fixture Suitable** 



Energy Efficient



Damp Rated

#### **Product Dimensions**



### **Product Photometric Data**