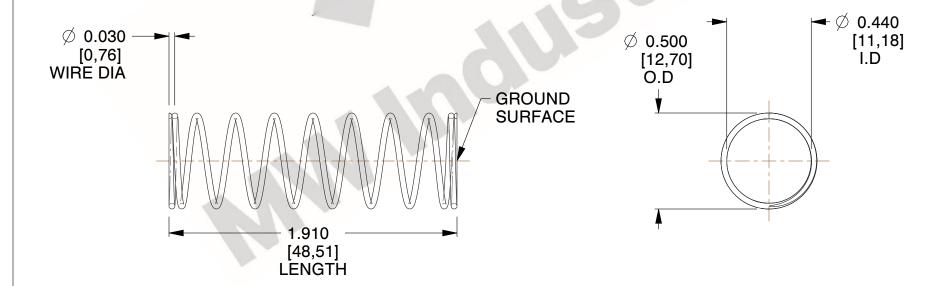

## **NOTES:**

1. Material : Music Wire 2. Finish : Glod Irridite

3. Ends: Closed and Ground

4. Total Coils: 10.000

Sugg. Max. Deflection: 1.000 (in)
 Sugg. Max. Load: 2.300 (lbs)

7. All Drawing Dimensions are in Inches [mm]

2.000

SCALE

11772

COMPONENT

COMPRESSION SPRINGS

UNIT
INCH [mm]
SHEET

1 of 1

**SPRINGS**