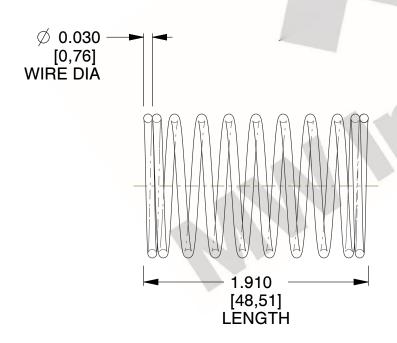

## **NOTES:**

1. Material : Music Wire 2. Finish : Glod Irridite

3. Ends: Closed

4. Total Coils: 10.000

Sugg. Max. Deflection: 0.630 (in)
 Sugg. Max. Load: 2.300 (lbs)

7. All Drawing Dimensions are in Inches [mm]