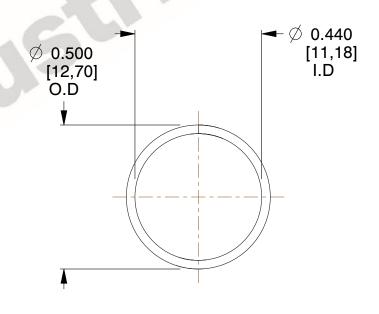

## **NOTES:**

1. Material : Music Wire 2. Finish : Glod Irridite

3. Ends: Closed

4. Total Coils: 10.000

Sugg. Max. Deflection: 0.630 (in)
 Sugg. Max. Load: 2.300 (lbs)

7. All Drawing Dimensions are in Inches [mm]