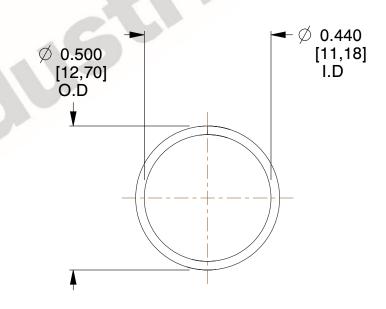

## **NOTES:**

1. Material : Music Wire 2. Finish : Glod Irridite

3. Ends: Closed

4. Total Coils: 10.000

Sugg. Max. Deflection: 0.380 (in)
 Sugg. Max. Load: 2.300 (lbs)

7. All Drawing Dimensions are in Inches [mm]