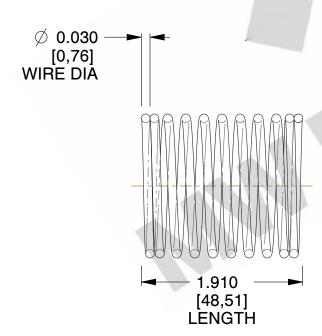

## **NOTES:**

1. Material : Music Wire 2. Finish : Glod Irridite

3. Ends: Closed

4. Total Coils: 10.000

Sugg. Max. Deflection: 0.380 (in)
 Sugg. Max. Load: 2.300 (lbs)

7. All Drawing Dimensions are in Inches [mm]