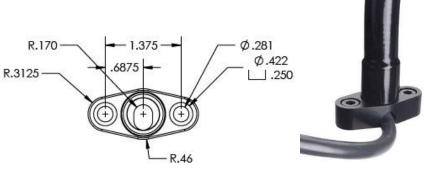

## **HEAVY DUTY GOOSENECK FLEX ARM**

95172 9" Long, 1/4-20 Female, Direct Mount Base

| ARM LENGTH       | 9" (228.6mm)                                                                      |
|------------------|-----------------------------------------------------------------------------------|
| ARM MATERIAL     | Steel                                                                             |
| OUTSIDE DIAMETER | .695"                                                                             |
| INSIDE DIAMETER  | .325"                                                                             |
| LOAD RATING      | Max Load @ 90 Degrees:                                                            |
|                  | 3.5 pounds                                                                        |
| FEEL             | Heavy Duty, Feels Stiff                                                           |
| MOUNTING STYLE   | Screw Down, with Sheet Metal (#12 x 1 PPHSM) and Machine Screws (1/4-20) included |
| TOP FITTING      | 1/4-20 UNC Female Thread                                                          |
|                  | Male Thread Conversion Kit included with                                          |
|                  | single use tube of Loctite and Male Stud                                          |
| BASE FITTING     | Direct Mount Fitting (Zinc Die Cast),                                             |
|                  | Hole Spacing 1.375" on center                                                     |
| COVERING SLEEVE  | PVC, Matte Black                                                                  |