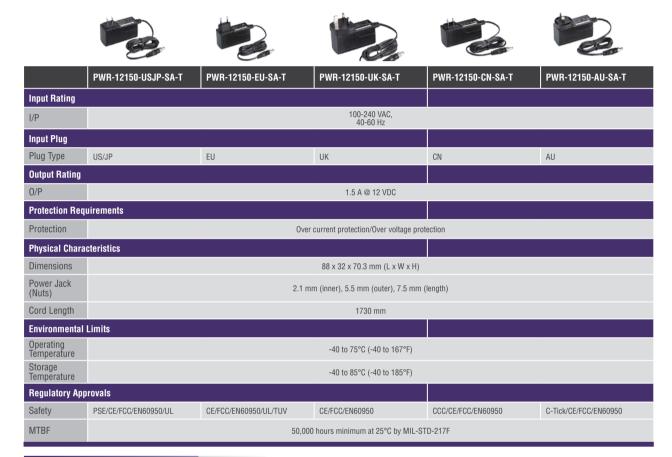

## Ordering Information

## **Available Models**

PWR-12150-USJP-SA-T: 100 to 240 VAC input, 12 VDC/1.5 A output, -40 to 75°C operating temperature, screw-type, US/JP plug

PWR-12150-EU-SA-T: 100 to 240 VAC input, 12 VDC/1.5 A output, -40 to 75°C operating temperature, screw-type, EU plug

PWR-12150-UK-SA-T: 100 to 240 VAC input, 12 VDC/1.5 A output, -40 to 75°C operating temperature, screw-type, UK plug

PWR-12150-CN-SA-T: 100 to 240 VAC input, 12 VDC/1.5 A output, -40 to 75°C operating temperature, screw-type, CN plug

PWR-12150-AU-SA-T: 100 to 240 VAC input, 12 VDC/1.5 A output, -40 to 75°C operating temperature, screw-type, AU plug