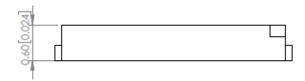

# **Technical Information & Drawing**

|   | PN              | Emitted<br>Color | Chip<br>Material | Color<br>Temperature<br>(K) | Lens<br>Type | Forw<br>Voltage<br>Min | ard<br>Vf<br>Max | Typical<br>Intensity<br>(Lumens) | View<br>Angle<br>2xTheta | If (mA) |
|---|-----------------|------------------|------------------|-----------------------------|--------------|------------------------|------------------|----------------------------------|--------------------------|---------|
| S | SML-LX401UWC-TR | White            | InGaN            | 6500                        | Clear        | 2.9                    | 3.4              | 21                               | 120                      | 60      |