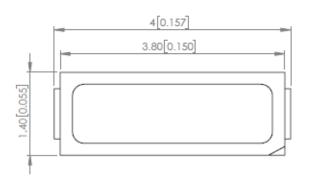

# **Technical Information & Drawing**

|   | PN              | Emitted<br>Color | Chip<br>Material | Color<br>Temperature<br>(K) | Lens<br>Type | Forw<br>Voltage<br>Min | ard<br>Vf<br>Max | Typical<br>Intensity<br>(Lumens) | View<br>Angle<br>2xTheta | If (mA) |
|---|-----------------|------------------|------------------|-----------------------------|--------------|------------------------|------------------|----------------------------------|--------------------------|---------|
| S | SML-LX401UWC-TR | White            | InGaN            | 6500                        | Clear        | 2.9                    | 3.4              | 21                               | 120                      | 60      |