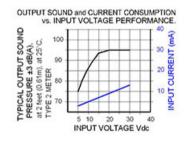

## Specifications

| Mounting                               | Panel Mount                                                                                                                                                                                                                                                                            |
|----------------------------------------|----------------------------------------------------------------------------------------------------------------------------------------------------------------------------------------------------------------------------------------------------------------------------------------|
| Operating Mode                         | Medium Loud Fast Warble Tone                                                                                                                                                                                                                                                           |
| <b>Operating Voltage</b>               | 5-30 Vdc                                                                                                                                                                                                                                                                               |
| <b>Operating Frequency</b>             | 2900±250 Hz                                                                                                                                                                                                                                                                            |
| Typical Operating Current              | 2 mA at 5 Vdc<br>10 mA at 30 Vdc                                                                                                                                                                                                                                                       |
| Typical Sound Pressure                 | 75 ±5 dB(A) at 5 Vdc at 24 inches (61 cm), at 25°C<br>95 ±5 dB(A) at 30 Vdc at 24 inches (61 cm), at 25°C                                                                                                                                                                              |
| Termination                            | Quick Connect Blades with Screws                                                                                                                                                                                                                                                       |
| Termination Strength                   | Pull test with a maximum of 22 pounds (10 kg) load                                                                                                                                                                                                                                     |
| <b>Operating Temperature</b>           | -20_C to +65_C                                                                                                                                                                                                                                                                         |
| Storage Temperature                    | -40_C to +85_C                                                                                                                                                                                                                                                                         |
| Surge Voltage                          | 20% over maximum rated voltage for less than 5 minutes                                                                                                                                                                                                                                 |
| <b>Reverse Voltage Protection</b>      | To the maximum operating voltage                                                                                                                                                                                                                                                       |
| Construction Materials                 | Case- Plastic _NORYL_ N-190, Flame Retardant UL 94-VO, Black<br>Internal Circuit- Audio-oscillator and piezoelectric driver<br>Potting- 2 parts epoxy resin or silicone, black<br>Diaphragm- Stainless Steel 304                                                                       |
| Gasket                                 | Gasket (Included) 0.125" thick, 60 Durometer Neoprene                                                                                                                                                                                                                                  |
| Construction Materials                 | ASTM B117 Certified - Withstands exposure to salt spray for 300 hours<br>IP 68 Certified - Withstands water submergence and dust exposure<br>Humidity- 95% relative humidity at +40_C continuously for 100 hours.<br>Vibration- Withstands vibration between 0 and 55 Hz. on all axes. |
| Life Expectancy                        | 10 years under normal operating conditions.                                                                                                                                                                                                                                            |
| Warranty                               | For a period of two years from the date of manufacture under normal operating conditions.                                                                                                                                                                                              |
| Notes                                  | This product is not intended as a life safety device.                                                                                                                                                                                                                                  |
| Terms and Conditions of Sale Link here |                                                                                                                                                                                                                                                                                        |