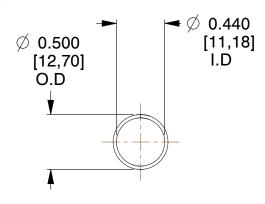

## **NOTES:**

Material : Hard Drawn
 Finish : Glod Irridite

3. Ends: Closed

4. Total Coils: 10.000

5. Sugg. Max. Deflection: 1.700 (in)6. Sugg. Max. Load: 7.000 (lbs)

7. All Drawing Dimensions are in Inches [mm]