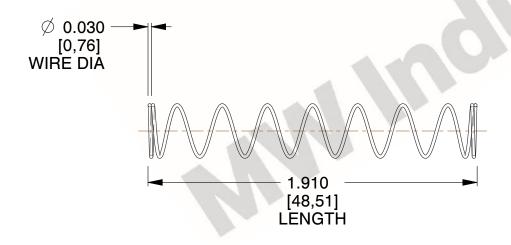

## **NOTES:**

Material : Hard Drawn
 Finish : Glod Irridite

3. Ends: Closed

4. Total Coils: 10.000

5. Sugg. Max. Deflection: 1.700 (in)6. Sugg. Max. Load: 7.000 (lbs)

7. All Drawing Dimensions are in Inches [mm]