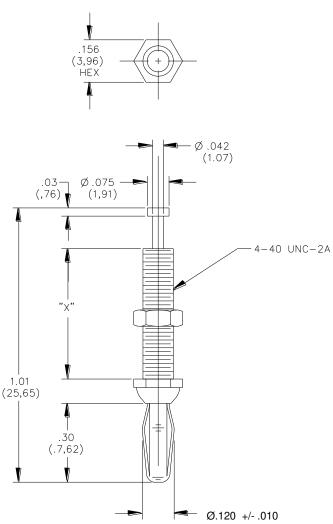

# Model 3276 & 4513 **Miniature Banana Plug with Threaded Stud**

| Model                                      | "X" Dimension |
|--------------------------------------------|---------------|
| 3276                                       | .23" (5,8mm)  |
| 4513                                       | .48" (12,2mm) |
| Minimum Panel Thickness is 0.030" (0.76mm) |               |