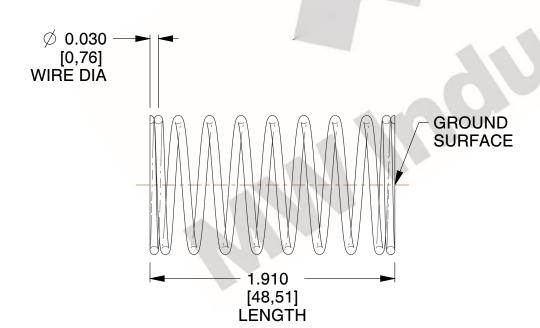

## **NOTES:**

1. Material : Music Wire 2. Finish : Glod Irridite

3. Ends: Closed and Ground

4. Total Coils: 10.000

5. Sugg. Max. Deflection: 0.500 (in)6. Sugg. Max. Load: 2.300 (lbs)

7. All Drawing Dimensions are in Inches [mm]