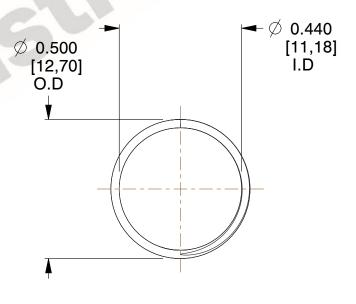

## **NOTES:**

1. Material : Music Wire 2. Finish : Glod Irridite

3. Ends: Closed and Ground

4. Total Coils: 10.000

5. Sugg. Max. Deflection: 0.500 (in)6. Sugg. Max. Load: 2.300 (lbs)

7. All Drawing Dimensions are in Inches [mm]